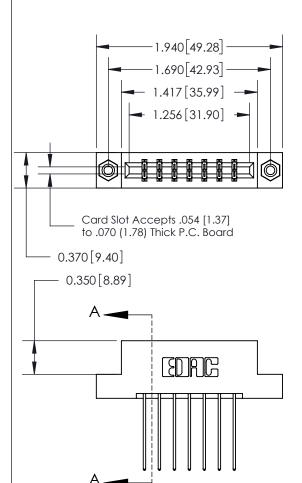

THIS IS A C.A.D. GENERATED DRAWING DO NOT MAKE MANUAL REVISIONS TO MASTER.

ORIGINAL

833 Series High Temp Card Edge Connector Part Number: 833-014-541-208

**EDAC INC** TORONTO, ONTARIO CANADA

THESE DRAWINGS AND SPECIFICATIONS ARE THE PROPERTY OF EDAC INC., AND SHALL NOT BE REPRODUCED, OR COPIED OR USED AS THE BASIS FOR THE MANUFACTURE OR SALE OF APPARATUS WITHOUT WRITTEN PERMISSION.

|  | ACAD REFERENCE NO. | 833 ENG MASTER   |  |  |
|--|--------------------|------------------|--|--|
|  | DRAWN: J.LEE       | DATE: OCT. 14/09 |  |  |
|  | CHECKED:           | DATE:            |  |  |
|  | SCALE: NTS         | SHEET 1 OF 3     |  |  |
|  | DRAWING NUMBER     | ISSUE            |  |  |
|  | 833 Assembly       | 1                |  |  |