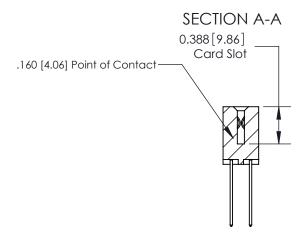

## **See Accompanying Page for:**

- **Bend Detail**
- **Mounting Options**

THIS IS A C.A.D. GENERATED DRAWING DO NOT MAKE MANUAL REVISIONS TO MASTER.

ISSUE NUMBER ORIGINAL

833 Series High Temp Card Edge Connector Part Number: 833-014-542-202