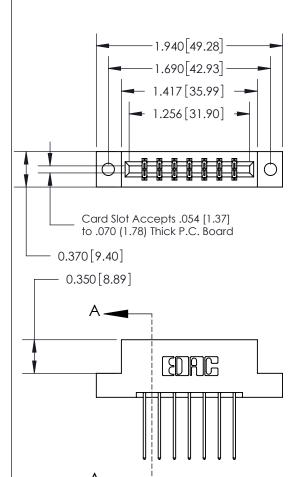

## **See Accompanying Page for:**

- **Bend Detail**
- **Mounting Options**

THIS IS A C.A.D. GENERATED DRAWING DO NOT MAKE MANUAL REVISIONS TO MASTER.

ISSUE NUMBER ORIGINAL

833 Series High Temp Card Edge Connector Part Number: 833-014-542-202