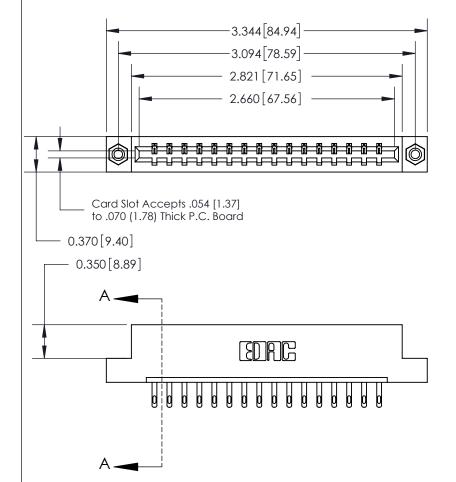

ORIGINAL

SECTION A-A 0.388 [9.86] Card Slot .160 [4.06] Point of Contact-

See Accompanying Page for:

- **Bend Detail**
- **Mounting Options**

833 Series High Temp Card Edge Connector Part Number: 833-016-500-108