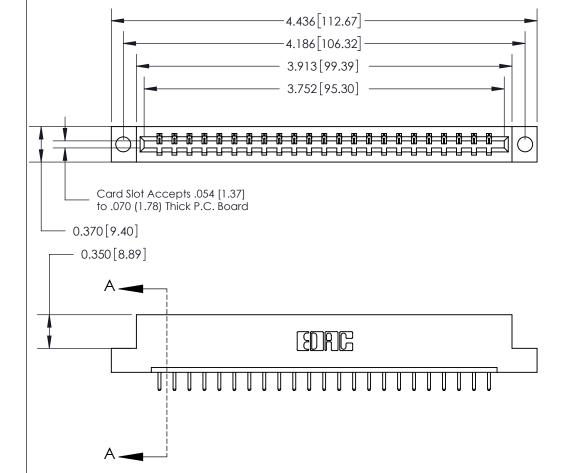

## See Accompanying Page for:

- **Bend Detail**
- **Mounting Options**

833 Series High Temp Card Edge Connector Part Number: 833-023-520-104

**EDAC INC** TORONTO, ONTARIO CANADA

THESE DRAWINGS AND SPECIFICATIONS ARE THE PROPERTY OF EDAC INC.,AND SHALL NOT BE REPRODUCED, OR COPIED OR USED AS THE BASIS FOR THE MANUFACTURE OR SALE OF APPARATUS WITHOUT WRITTEN PERMISSION.