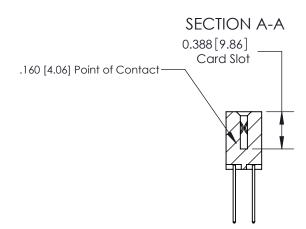

## **See Accompanying Page for:**

- **Bend Detail**
- **Mounting Options**

833 Series High Temp Card Edge Connector Part Number: 833-040-540-212

**EDAC INC** TORONTO, ONTARIO CANADA

THESE DRAWINGS AND SPECIFICATIONS ARE THE PROPERTY OF EDAC INC.,AND SHALL NOT BE REPRODUCED, OR COPIED OR USED AS THE BASIS FOR THE MANUFACTURE OR SALE OF APPARATUS WITHOUT WRITTEN PERMISSION.