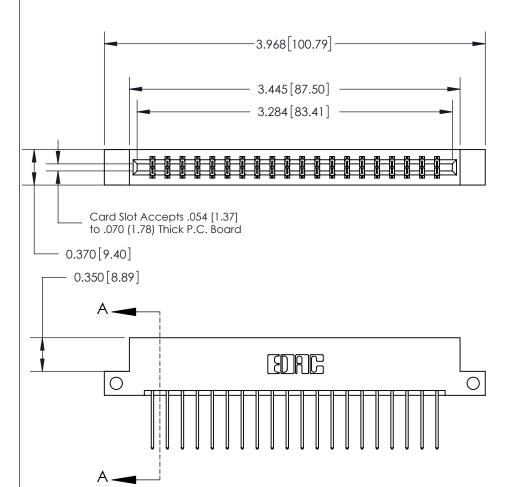

## **See Accompanying Page for:**

- **Bend Detail**
- **Mounting Options**

833 Series High Temp Card Edge Connector Part Number: 833-040-540-212

**EDAC INC** TORONTO, ONTARIO CANADA

THESE DRAWINGS AND SPECIFICATIONS ARE THE PROPERTY OF EDAC INC.,AND SHALL NOT BE REPRODUCED, OR COPIED OR USED AS THE BASIS FOR THE MANUFACTURE OR SALE OF APPARATUS WITHOUT WRITTEN PERMISSION.