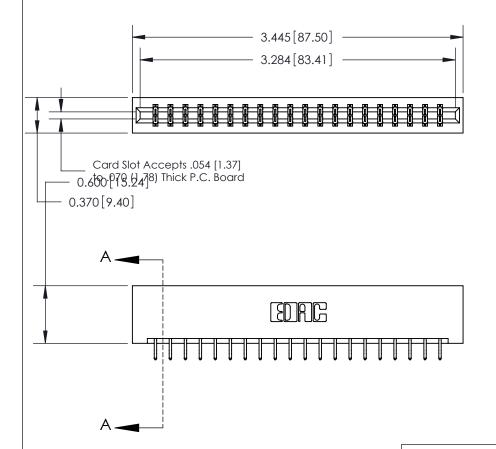

## **Contact Detail**

556-Extender Board Bend (Code 520 Contacts)

.156 [3.96] Contact Spacing x .200 [5.08] Row Spacing

THIS IS A C.A.D. GENERATED DRAWING DO NOT MAKE MANUAL REVISIONS TO MASTER.

ISSUE NUMBER

ORIGINAL

SECTION A-A 0.388 [9.86] Card Slot .160 [4.06] Point of Contact-

## **See Accompanying Page for:**

- **Bend Detail**
- **Mounting Options**

833 Series High Temp Card Edge Connector Part Number: 833-040-556-201

**EDAC INC** TORONTO, ONTARIO CANADA

THESE DRAWINGS AND SPECIFICATIONS ARE THE PROPERTY OF EDAC INC.,AND SHALL NOT BE REPRODUCED, OR COPIED OR USED AS THE BASIS FOR THE MANUFACTURE OR SALE OF APPARATUS WITHOUT WRITTEN PERMISSION.