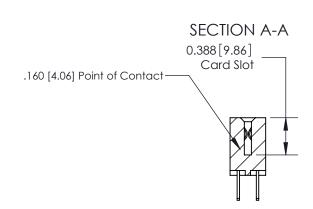

## **Contact Detail**

500-Wire Hole .050x.025(1.27x0.64) - Tail LG=.260(6.60)

.156 [3.96] Contact Spacing x .200 [5.08] Row Spacing

THIS IS A C.A.D. GENERATED DRAWING DO NOT MAKE MANUAL REVISIONS TO MASTER.

ISSUE NUMBER

ORIGINAL

**See Accompanying Page for:** 

- **Bend Detail**
- **Mounting Options**

833 Series High Temp Card Edge Connector Part Number: 833-046-500-201

**EDAC INC** TORONTO, ONTARIO CANADA

THESE DRAWINGS AND SPECIFICATIONS ARE THE PROPERTY OF EDAC INC.,AND SHALL NOT BE REPRODUCED, OR COPIED OR USED AS THE BASIS FOR THE MANUFACTURE OR SALE OF APPARATUS WITHOUT WRITTEN PERMISSION.

| ACAD REFERENCE NO. | 833 ENG MASTER   |  |  |
|--------------------|------------------|--|--|
| DRAWN: J.LEE       | DATE: OCT. 14/09 |  |  |
| CHECKED:           | DATE:            |  |  |
| SCALE: NTS         | SHEET 1 OF 3     |  |  |
| DRAWING NUMBER     | ISSUE            |  |  |