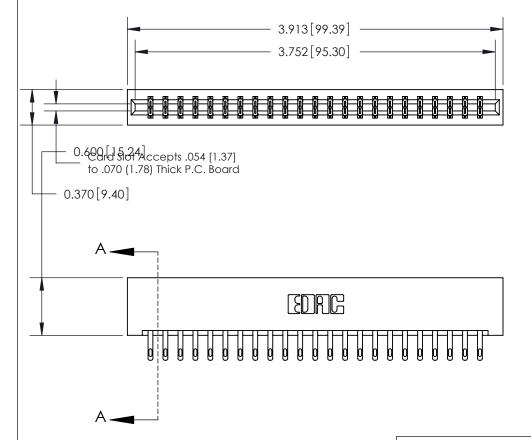

## **Contact Detail**

500-Wire Hole .050x.025(1.27x0.64) - Tail LG=.260(6.60)

.156 [3.96] Contact Spacing x .200 [5.08] Row Spacing

THIS IS A C.A.D. GENERATED DRAWING DO NOT MAKE MANUAL REVISIONS TO MASTER.

ISSUE NUMBER

ORIGINAL

**See Accompanying Page for:** 

- **Bend Detail**
- **Mounting Options**

833 Series High Temp Card Edge Connector Part Number: 833-046-500-201

**EDAC INC** TORONTO, ONTARIO CANADA

THESE DRAWINGS AND SPECIFICATIONS ARE THE PROPERTY OF EDAC INC.,AND SHALL NOT BE REPRODUCED, OR COPIED OR USED AS THE BASIS FOR THE MANUFACTURE OR SALE OF APPARATUS WITHOUT WRITTEN PERMISSION.

| ACAD REFERENCE NO. | 833 ENG MASTER   |  |  |
|--------------------|------------------|--|--|
| DRAWN: J.LEE       | DATE: OCT. 14/09 |  |  |
| CHECKED:           | DATE:            |  |  |
| SCALE: NTS         | SHEET 1 OF 3     |  |  |
| DRAWING NUMBER     | ISSUE            |  |  |