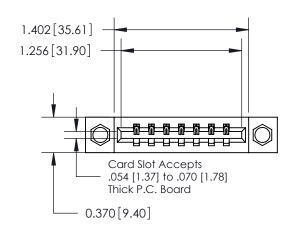

**Mounting Option** 

07-M3-0.5 Metric Threaded Inserts

## **Contact Detail**

524-P.C. Tail .018 Sq.(0.46 Sq.) - Tail LG=.175(4.45) .156 [3.96] Contact Spacing x .200 [5.08] Row Spacing

**See Accompanying Page for: Contact Bend Details** 

THIS IS A C.A.D. GENERATED DRAWING DO NOT MAKE MANUAL REVISIONS TO MASTER.