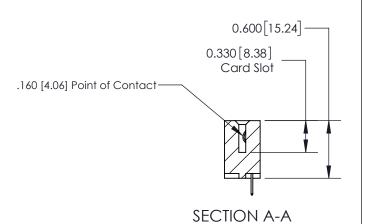

## **Contact Detail**

524-P.C. Tail .018 Sq.(0.46 Sq.) - Tail LG=.175(4.45) .156 [3.96] Contact Spacing x .200 [5.08] Row Spacing

**See Accompanying Page for: Contact Bend Details** 

THIS IS A C.A.D. GENERATED DRAWING DO NOT MAKE MANUAL REVISIONS TO MASTER.