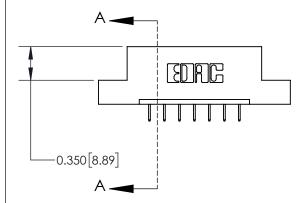

## **Contact Detail**

524-P.C. Tail .018 Sq.(0.46 Sq.) - Tail LG=.175(4.45) .156 [3.96] Contact Spacing x .200 [5.08] Row Spacing

**See Accompanying Page for: Contact Bend Details** 

THIS IS A C.A.D. GENERATED DRAWING DO NOT MAKE MANUAL REVISIONS TO MASTER.