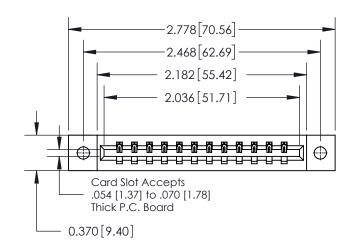

**Mounting Option** 

02-.128 (3.25) Dia. Mounting Holes

ISSUE NUMBER ORIGINAL

0.600 [15.24] 0.330[8.38] Card Slot .160 [4.06] Point of Contact SECTION A-A

837/887 Series High Temp Card Edge Connector Part Number: 837-012-500-602

YOUR CONNECTION TO QUALITY & SERVICE