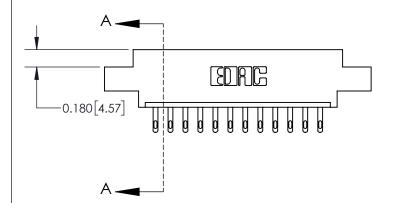

## **Contact Detail**

500-Wire Hole .050x.025(1.27x0.64) - Tail LG=.260(6.60) .156 [3.96] Contact Spacing x .200 [5.08] Row Spacing

THIS IS A C.A.D. GENERATED DRAWING DO NOT MAKE MANUAL REVISIONS TO MASTER.

ISSUE NUMBER ORIGINAL

0.600 [15.24] 0.330[8.38] Card Slot .160 [4.06] Point of Contact SECTION A-A

837/887 Series High Temp Card Edge Connector Part Number: 837-012-500-602

YOUR CONNECTION TO QUALITY & SERVICE