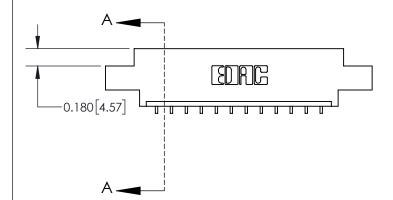

**SECTION A-A** 

**See Accompanying Page for:** 

**Contact Bend Details** 

ISSUE NUMBER

ORIGINAL

1

| 837/887 Series High Temp Card Edge Connector<br>Contact Bend Detail |                                                                                                                                                                                                 | ACAD REFERENCE NO. | 837 ENG MASTER   |               |
|---------------------------------------------------------------------|-------------------------------------------------------------------------------------------------------------------------------------------------------------------------------------------------|--------------------|------------------|---------------|
|                                                                     |                                                                                                                                                                                                 | DRAWN: J.LEE       | DATE: OCT. 06/09 |               |
|                                                                     |                                                                                                                                                                                                 | CHECKED:           | DATE:            |               |
| EDAC INC                                                            | THESE DRAWINGS AND SPECIFICATIONS ARE THE PROPERTY OF EDAC INC.,AND SHALL NOT BE REPRODUCED,OR COPIED OR USED AS THE BASIS FOR THE MANUFACTURE OR SALE OF APPARATUS WITHOUT WRITTEN PERMISSION. | SCALE: NTS         | SHEET            | 2 <b>OF</b> 2 |
| TORONTO, ONTARIO CANADA                                             |                                                                                                                                                                                                 | DRAWING NUMBER     | •                | ISSUE         |
| YOUR CONNECTION TO QUALITY & SERVICE                                |                                                                                                                                                                                                 | 837 Assembly       |                  | 1             |