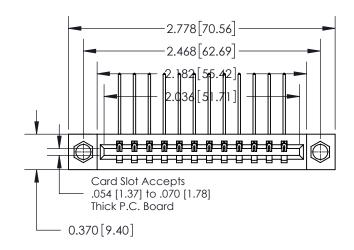

**Mounting Option** 

08-#4-40 Unified Threaded Inserts

0.600 [15.24] 0.330[8.38] Card Slot .160 [4.06] Point of Contact-

837/887 Series High Temp Card Edge Connector Part Number: 837-012-559-608

YOUR CONNECTION TO QUALITY & SERVICE

**EDAC INC** TORONTO, ONTARIO CANADA