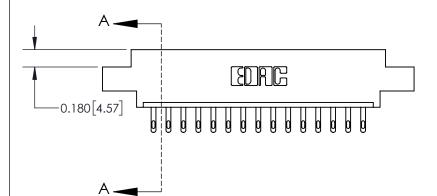

**Mounting Option** 

02-.128 (3.25) Dia. Mounting Holes

## **Contact Detail**

500-Wire Hole .050x.025(1.27x0.64) - Tail LG=.260(6.60) .156 [3.96] Contact Spacing x .200 [5.08] Row Spacing

-3.246 [82.45] -2.936 74.57 2.650 [67.31] 2.504 [63.60] Card Slot Accepts .054 [1.37] to .070 [1.78] Thick P.C. Board 0.370 [9.40]