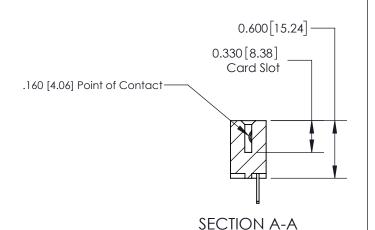

## **Contact Detail**

500-Wire Hole .050x.025(1.27x0.64) - Tail LG=.260(6.60) .156 [3.96] Contact Spacing x .200 [5.08] Row Spacing

-3.246 [82.45] -2.936 74.57 2.650 [67.31] 2.504 [63.60] Card Slot Accepts .054 [1.37] to .070 [1.78] Thick P.C. Board 0.370 [9.40]