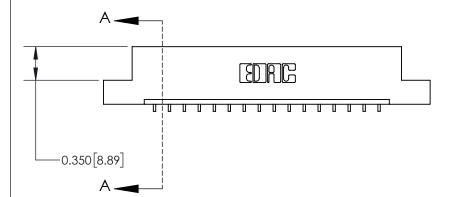

**SECTION A-A** 

ISSUE NUMBER

ORIGINAL

1

| 837/887 Series High Temp Card Edge Connector<br>Contact Bend Detail |                                                                                                                                    | ACAD REFERENCE NO. | 837 ENG MASTER   |               |
|---------------------------------------------------------------------|------------------------------------------------------------------------------------------------------------------------------------|--------------------|------------------|---------------|
|                                                                     |                                                                                                                                    | DRAWN: J.LEE       | DATE: OCT. 06/09 |               |
|                                                                     |                                                                                                                                    | CHECKED:           | DATE:            |               |
| EDAC INC                                                            | THESE DRAWINGS AND SPECIFICATIONS ARE THE PROPERTY OF EDAC INC.,AND SHALL NOT BE REPRODUCED,OR COPIED OR USED AS THE BASIS FOR THE | SCALE: NTS         | SHEET            | 2 <b>OF</b> 2 |
| TORONTO, ONTARIO CANADA                                             |                                                                                                                                    | DRAWING NUMBER     | •                | ISSUE         |
| YOUR CONNECTION TO QUALITY & SERVICE                                | MANUFACTURE OR SALE OF APPARATUS WITHOUT WRITTEN PERMISSION.                                                                       | 837 Assembly       |                  | 1             |