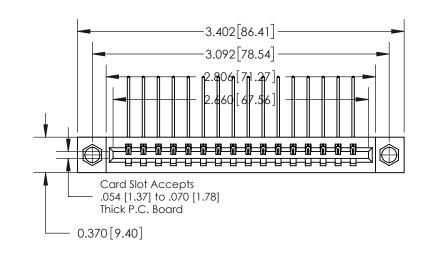

**Mounting Option** 

07-M3-0.5 Metric Threaded Inserts

## **Contact Detail**

559-90 Degree Bend (Code 541 Contacts)

.156 [3.96] Contact Spacing x .200 [5.08] Row Spacing

THIS IS A C.A.D. GENERATED DRAWING DO NOT MAKE MANUAL REVISIONS TO MASTER.

ISSUE NUMBER ORIGINAL

0.600 [15.24] 0.330[8.38] Card Slot .160 [4.06] Point of Contact-

**See Accompanying Page for:** 

**Contact Bend Details** 

837/887 Series High Temp Card Edge Connector Part Number: 837-016-559-107

YOUR CONNECTION TO QUALITY & SERVICE