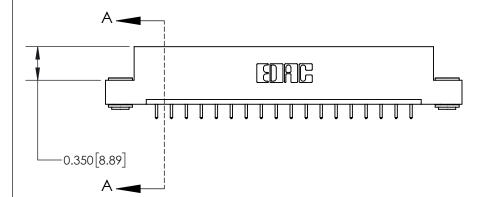

**Mounting Option** 

03-.116 (2.95) I.D. Floating Eyelets

## **Contact Detail**

521-P.C. Tail .025 Sq.(0.64 Sq.) - Tail LG=.150(3.81) .156 [3.96] Contact Spacing x .200 [5.08] Row Spacing

> -3.714[94.34] -3.404[86.46]-3.118[79.20] -2.972 75.49 -Card Slot Accepts .054 [1.37] to .070 [1.78] Thick P.C. Board 0.370 [9.40]