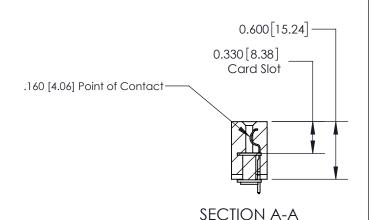

## **Contact Detail**

521-P.C. Tail .025 Sq.(0.64 Sq.) - Tail LG=.150(3.81) .156 [3.96] Contact Spacing x .200 [5.08] Row Spacing

> -3.714[94.34] -3.404[86.46]-3.118[79.20] -2.972 75.49 -Card Slot Accepts .054 [1.37] to .070 [1.78] Thick P.C. Board 0.370 [9.40]