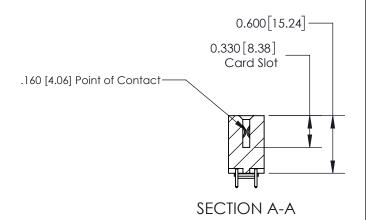

ISSUE NUMBER

ORIGINAL

1

837/887 Series High Temp Card Edge Connector Part Number: 837-018-521-203

YOUR CONNECTION TO QUALITY & SERVICE

**EDAC INC** TORONTO, ONTARIO CANADA

THESE DRAWINGS AND SPECIFICATIONS ARE THE PROPERTY OF EDAC INC.,AND SHALL NOT BE REPRODUCED, OR COPIED OR USED AS THE BASIS FOR THE MANUFACTURE OR SALE OF APPARATUS WITHOUT WRITTEN PERMISSION.

ACAD REFERENCE NO. 837 ENG MASTER DRAWN: J.LEE DATE: OCT. 06/09 CHECKED: DATE: OF 2 SCALE: NTS SHEET 1 DRAWING NUMBER **ISSUE** 837 Assembly

ISSUE NUMBER

ORIGINAL

1

| 837/887 Series High Temp Card Edge Connector<br>Contact Bend Detail |                                                                                                                                                                                                   | ACAD REFERENCE NO. 837 EN |                  | 3 MASTER      |
|---------------------------------------------------------------------|---------------------------------------------------------------------------------------------------------------------------------------------------------------------------------------------------|---------------------------|------------------|---------------|
|                                                                     |                                                                                                                                                                                                   | DRAWN: J.LEE              | DATE: OCT. 06/09 |               |
|                                                                     |                                                                                                                                                                                                   | CHECKED:                  | DATE:            |               |
| TORONTO, ONTARIO                                                    | THESE DRAWINGS AND SPECIFICATIONS ARE THE PROPERTY OF EDAC INC., AND SHALL NOT BE REPRODUCED, OR COPIED OR USED AS THE BASIS FOR THE MANUFACTURE OR SALE OF APPARATUS WITHOUT WRITTEN PERMISSION. | SCALE: NTS                | SHEET            | 2 <b>OF</b> 2 |
|                                                                     |                                                                                                                                                                                                   | DRAWING NUMBER            | •                | ISSUE         |
| YOUR CONNECTION TO QUALITY & SERVICE                                |                                                                                                                                                                                                   | 837 Assembly              |                  | 1             |