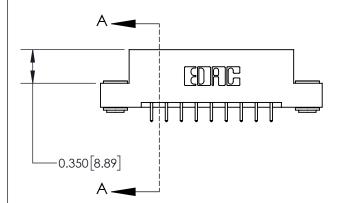

ISSUE NUMBER

ORIGINAL

1

837/887 Series High Temp Card Edge Connector Part Number: 837-018-521-203

YOUR CONNECTION TO QUALITY & SERVICE

**EDAC INC** TORONTO, ONTARIO CANADA

THESE DRAWINGS AND SPECIFICATIONS ARE THE PROPERTY OF EDAC INC.,AND SHALL NOT BE REPRODUCED, OR COPIED OR USED AS THE BASIS FOR THE MANUFACTURE OR SALE OF APPARATUS WITHOUT WRITTEN PERMISSION.

ACAD REFERENCE NO. 837 ENG MASTER DRAWN: J.LEE DATE: OCT. 06/09 CHECKED: DATE: OF 2 SCALE: NTS SHEET 1 DRAWING NUMBER **ISSUE** 837 Assembly

ISSUE NUMBER

ORIGINAL

1

| 837/887 Series High Temp Card Edge Connector<br>Contact Bend Detail |                                                                                                                                                                                                   | ACAD REFERENCE NO. 837 EN |                  | 3 MASTER      |
|---------------------------------------------------------------------|---------------------------------------------------------------------------------------------------------------------------------------------------------------------------------------------------|---------------------------|------------------|---------------|
|                                                                     |                                                                                                                                                                                                   | DRAWN: J.LEE              | DATE: OCT. 06/09 |               |
|                                                                     |                                                                                                                                                                                                   | CHECKED:                  | DATE:            |               |
| TORONTO, ONTARIO                                                    | THESE DRAWINGS AND SPECIFICATIONS ARE THE PROPERTY OF EDAC INC., AND SHALL NOT BE REPRODUCED, OR COPIED OR USED AS THE BASIS FOR THE MANUFACTURE OR SALE OF APPARATUS WITHOUT WRITTEN PERMISSION. | SCALE: NTS                | SHEET            | 2 <b>OF</b> 2 |
|                                                                     |                                                                                                                                                                                                   | DRAWING NUMBER            | •                | ISSUE         |
| YOUR CONNECTION TO QUALITY & SERVICE                                |                                                                                                                                                                                                   | 837 Assembly              |                  | 1             |