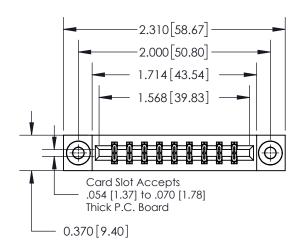

ISSUE NUMBER

ORIGINAL

1

837/887 Series High Temp Card Edge Connector Part Number: 837-018-521-203

YOUR CONNECTION TO QUALITY & SERVICE

**EDAC INC** TORONTO, ONTARIO CANADA

THESE DRAWINGS AND SPECIFICATIONS ARE THE PROPERTY OF EDAC INC.,AND SHALL NOT BE REPRODUCED, OR COPIED OR USED AS THE BASIS FOR THE MANUFACTURE OR SALE OF APPARATUS WITHOUT WRITTEN PERMISSION.

ACAD REFERENCE NO. 837 ENG MASTER DRAWN: J.LEE DATE: OCT. 06/09 CHECKED: DATE: OF 2 SCALE: NTS SHEET 1 DRAWING NUMBER **ISSUE** 837 Assembly

ISSUE NUMBER

ORIGINAL

1

| 837/887 Series High Temp Card Edge Connector<br>Contact Bend Detail |                                                                                                                                                                                                   | ACAD REFERENCE NO. 837 EN |                  | 3 MASTER      |
|---------------------------------------------------------------------|---------------------------------------------------------------------------------------------------------------------------------------------------------------------------------------------------|---------------------------|------------------|---------------|
|                                                                     |                                                                                                                                                                                                   | DRAWN: J.LEE              | DATE: OCT. 06/09 |               |
|                                                                     |                                                                                                                                                                                                   | CHECKED:                  | DATE:            |               |
| TORONTO, ONTARIO                                                    | THESE DRAWINGS AND SPECIFICATIONS ARE THE PROPERTY OF EDAC INC., AND SHALL NOT BE REPRODUCED, OR COPIED OR USED AS THE BASIS FOR THE MANUFACTURE OR SALE OF APPARATUS WITHOUT WRITTEN PERMISSION. | SCALE: NTS                | SHEET            | 2 <b>OF</b> 2 |
|                                                                     |                                                                                                                                                                                                   | DRAWING NUMBER            | •                | ISSUE         |
| YOUR CONNECTION TO QUALITY & SERVICE                                |                                                                                                                                                                                                   | 837 Assembly              |                  | 1             |