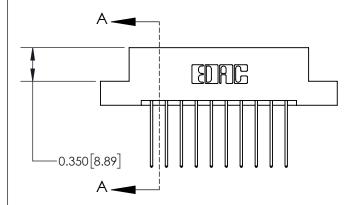

## **Mounting Option**

04-.156 (3.96) Dia. Mounting Holes

## **Contact Detail**

542-Wire Wrap .025 Sq.(0.64 Sq.) - Tail LG=.645(16.38) .156 [3.96] Contact Spacing x .200 [5.08] Row Spacing





**See Accompanying Page for:** 

**Contact Bend Details** 

THIS IS A C.A.D. GENERATED DRAWING DO NOT MAKE MANUAL REVISIONS TO MASTER.



ISSUE NUMBER

ORIGINAL



837/887 Series High Temp Card Edge Connector Part Number: 837-020-542-204



**EDAC INC** TORONTO, ONTARIO CANADA

THESE DRAWINGS AND SPECIFICATIONS ARE THE PROPERTY OF EDAC INC., AND SHALL NOT BE REPRODUCED, OR COPIED OR USED AS THE BASIS FOR THE MANUFACTURE OR SALE OF APPARATUS WITHOUT WRITTEN PERMISSION.

| ACAD REFERENCE NO. 837 ENG MASTE |                  |  |  |
|----------------------------------|------------------|--|--|
| DRAWN: J.LEE                     | DATE: OCT. 06/09 |  |  |
| CHECKED:                         | DATE:            |  |  |
| SCALE: NTS                       | SHEET 1 OF 2     |  |  |
| DRAWING NUMB