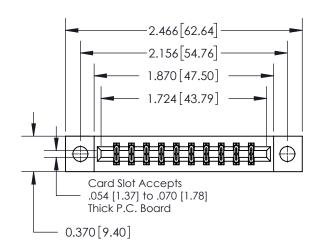

## **Mounting Option**

04-.156 (3.96) Dia. Mounting Holes

## **Contact Detail**

542-Wire Wrap .025 Sq.(0.64 Sq.) - Tail LG=.645(16.38) .156 [3.96] Contact Spacing x .200 [5.08] Row Spacing





**See Accompanying Page for:** 

**Contact Bend Details** 

THIS IS A C.A.D. GENERATED DRAWING DO NOT MAKE MANUAL REVISIONS TO MASTER.



ISSUE NUMBER

ORIGINAL



837/887 Series High Temp Card Edge Connector Part Number: 837-020-542-204



**EDAC INC** TORONTO, ONTARIO CANADA

THESE DRAWINGS AND SPECIFICATIONS ARE THE PROPERTY OF EDAC INC., AND SHALL NOT BE REPRODUCED, OR COPIED OR USED AS THE BASIS FOR THE MANUFACTURE OR SALE OF APPARATUS WITHOUT WRITTEN PERMISSION.

| ACAD REFERENCE NO. 837 ENG MASTE |                  |  |  |
|----------------------------------|------------------|--|--|
| DRAWN: J.LEE                     | DATE: OCT. 06/09 |  |  |
| CHECKED:                         | DATE:            |  |  |
| SCALE: NTS                       | SHEET 1 OF 2     |  |  |
| DRAWING NU