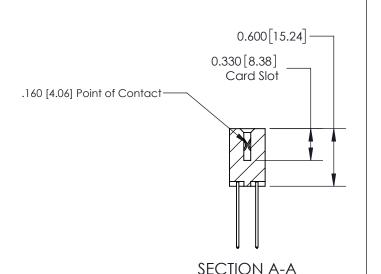

## **Contact Detail**

542-Wire Wrap .025 Sq.(0.64 Sq.) - Tail LG=.645(16.38) .156 [3.96] Contact Spacing x .200 [5.08] Row Spacing

**See Accompanying Page for:** 

**Contact Bend Details** 

THIS IS A C.A.D. GENERATED DRAWING DO NOT MAKE MANUAL REVISIONS TO MASTER.