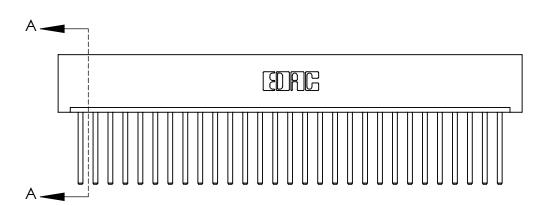

## **See Accompanying Page for:**

**Contact Bend Details** 

837/887 Series High Temp Card Edge Connector Part Number: 837-029-544-101

**EDAC INC** TORONTO, ONTARIO CANADA

THESE DRAWINGS AND SPECIFICATIONS ARE THE PROPERTY OF EDAC INC.,AND SHALL NOT BE REPRODUCED, OR COPIED OR USED AS THE BASIS FOR THE MANUFACTURE OR SALE OF APPARATUS WITHOUT WRITTEN PERMISSION.

**Mounting Option** 

01-No Mounting Lugs