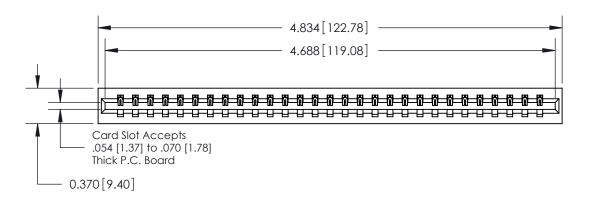

## **Contact Detail**

544-Wire Wrap .050x.025(1.27x0.64) - Tail LG=.750(19.05) .156 [3.96] Contact Spacing x .200 [5.08] Row Spacing

THIS IS A C.A.D. GENERATED DRAWING DO NOT MAKE MANUAL REVISIONS TO MASTER.

## **See Accompanying Page for:**

**Contact Bend Details** 

837/887 Series High Temp Card Edge Connector Part Number: 837-029-544-101

**EDAC INC** TORONTO, ONTARIO CANADA

THESE DRAWINGS AND SPECIFICATIONS ARE THE PROPERTY OF EDAC INC.,AND SHALL NOT BE REPRODUCED, OR COPIED OR USED AS THE BASIS FOR THE MANUFACTURE OR SALE OF APPARATUS WITHOUT WRITTEN PERMISSION.