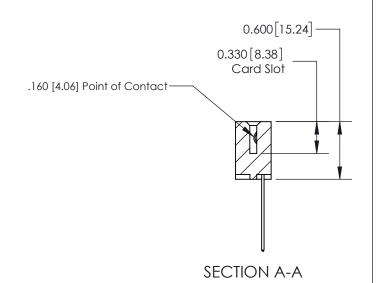

ISSUE NUMBER

ORIGINAL

1

| 837/887 Series High Temp Card Edge Connector<br>Contact Bend Detail |                                                                                                                                                | ACAD REFERENCE NO. | 837 ENG MASTER   |               |
|---------------------------------------------------------------------|------------------------------------------------------------------------------------------------------------------------------------------------|--------------------|------------------|---------------|
|                                                                     |                                                                                                                                                | DRAWN: J.LEE       | DATE: OCT. 06/09 |               |
|                                                                     |                                                                                                                                                | CHECKED:           | DATE:            |               |
| EDAC INC                                                            | ONTARIO ADA  ARE THE PROPERTY OF EDAC INC.,AND SHALL NOT BE REPRODUCED,OR COPIED OR USED AS THE BASIS FOR THE MANUFACTURE OR SALE OF APPARATUS | SCALE: NTS         | SHEET            | 2 <b>OF</b> 2 |
| TORONTO, ONTARIO CANADA                                             |                                                                                                                                                | DRAWING NUMBER     | •                | ISSUE         |
| CAINADA                                                             |                                                                                                                                                | 837 Assembly       |                  | 1             |