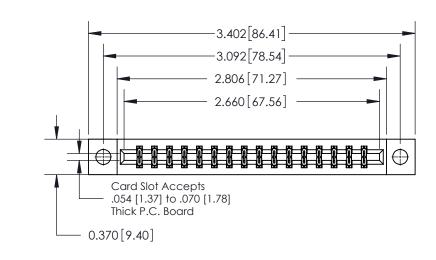

**Mounting Option** 

04-.156 (3.96) Dia. Mounting Holes

837/887 Series High Temp Card Edge Connector Part Number: 837-032-555-204

YOUR CONNECTION TO QUALITY & SERVICE

**EDAC INC** TORONTO, ONTARIO CANADA

THESE DRAWINGS AND SPECIFICATIONS ARE THE PROPERTY OF EDAC INC.,AND SHALL NOT BE REPRODUCED, OR COPIED OR USED AS THE BASIS FOR THE MANUFACTURE OR SALE OF APPARATUS WITHOUT WRITTEN PERMISSION.