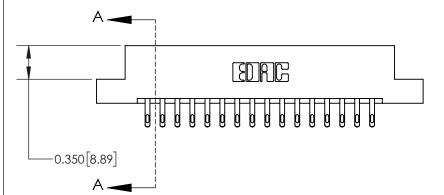

## **Contact Detail**

555-Extender Board Bend (Code 500 Contacts)

.156 [3.96] Contact Spacing x .200 [5.08] Row Spacing

THIS IS A C.A.D. GENERATED DRAWING DO NOT MAKE MANUAL REVISIONS TO MASTER.

ISSUE NUMBER ORIGINAL

837/887 Series High Temp Card Edge Connector Part Number: 837-032-555-204

YOUR CONNECTION TO QUALITY & SERVICE

**EDAC INC** TORONTO, ONTARIO CANADA

THESE DRAWINGS AND SPECIFICATIONS ARE THE PROPERTY OF EDAC INC.,AND SHALL NOT BE REPRODUCED, OR COPIED OR USED AS THE BASIS FOR THE MANUFACTURE OR SALE OF APPARATUS WITHOUT WRITTEN PERMISSION.