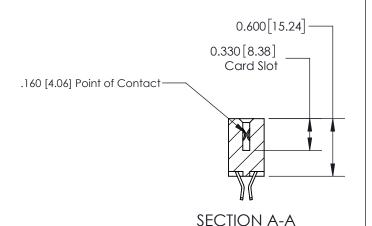

837 FNG MASTER

ACAD REFERENCE NO

**See Accompanying Page for:** 

**Contact Bend Details** 

ISSUE NUMBER

ORIGINAL

1

| 837/887 Series High Temp Card Edge Connector<br>Contact Bend Detail |                                                                                                                                                                                                 | ACAD REFERENCE NO. | 837 ENG          | 3 MASTER      |
|---------------------------------------------------------------------|-------------------------------------------------------------------------------------------------------------------------------------------------------------------------------------------------|--------------------|------------------|---------------|
|                                                                     |                                                                                                                                                                                                 | DRAWN: J.LEE       | DATE: OCT. 06/09 |               |
|                                                                     |                                                                                                                                                                                                 | CHECKED:           | DATE:            |               |
| EDAC INC                                                            | THESE DRAWINGS AND SPECIFICATIONS ARE THE PROPERTY OF EDAC INC.,AND SHALL NOT BE REPRODUCED,OR COPIED OR USED AS THE BASIS FOR THE MANUFACTURE OR SALE OF APPARATUS WITHOUT WRITTEN PERMISSION. | SCALE: NTS         | SHEET            | 2 <b>OF</b> 2 |
| TORONTO, ONTARIO CANADA                                             |                                                                                                                                                                                                 | DRAWING NUMBER     | •                | ISSUE         |
| YOUR CONNECTION TO QUALITY & SERVICE                                |                                                                                                                                                                                                 | 837 Assembly       |                  | 1             |