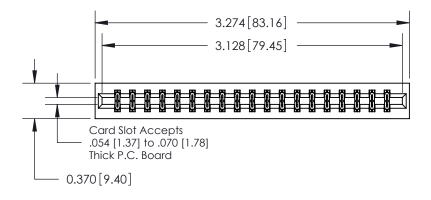

## **Contact Detail**

560-Extender Board Bend (Code 523 Contacts)

.156 [3.96] Contact Spacing x .200 [5.08] Row Spacing

THIS IS A C.A.D. GENERATED DRAWING DO NOT MAKE MANUAL REVISIONS TO MASTER.

ISSUE NUMBER

ORIGINAL

**See Accompanying Page for:** 

**Contact Bend Details** 

837/887 Series High Temp Card Edge Connector Part Number: 837-038-560-201

YOUR CONNECTION TO QUALITY & SERVICE

**EDAC INC** TORONTO, ONTARIO CANADA