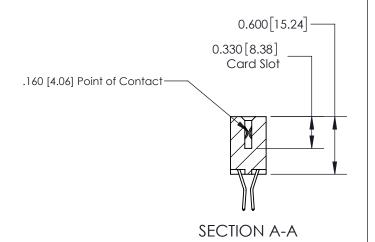

## **Contact Detail**

560-Extender Board Bend (Code 523 Contacts)

.156 [3.96] Contact Spacing x .200 [5.08] Row Spacing

THIS IS A C.A.D. GENERATED DRAWING DO NOT MAKE MANUAL REVISIONS TO MASTER.

ISSUE NUMBER

ISSUE NUMBER

ORIGINAL

1

| 837/887 Series High Temp Card Edge Connector<br>Contact Bend Detail |                                                                                                                                                             | ACAD REFERENCE NO. | 837 ENG MASTER   |               |
|---------------------------------------------------------------------|-------------------------------------------------------------------------------------------------------------------------------------------------------------|--------------------|------------------|---------------|
|                                                                     |                                                                                                                                                             | DRAWN: J.LEE       | DATE: OCT. 06/09 |               |
|                                                                     |                                                                                                                                                             | CHECKED:           | DATE:            |               |
| EDAC INC                                                            | TORONTO, ONTARIO  CANADA  ARE THE PROPERTY OF EDAC INC.,AND SHALL NOT BE REPRODUCED,OR COPIED OR USED AS THE BASIS FOR THE MANUFACTURE OR SALE OF APPARATUS | SCALE: NTS         | SHEET            | 2 <b>OF</b> 2 |
| TORONTO, ONTARIO                                                    |                                                                                                                                                             | DRAWING NUMBER     | •                | ISSUE         |
| MANUF                                                               |                                                                                                                                                             | 837 Assembly       |                  | 1             |