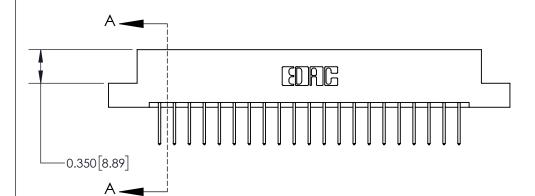

**Mounting Option** 

02-.128 (3.25) Dia. Mounting Holes

Part Number: 837-042-523-202

837/887 Series High Temp Card Edge Connector

THESE DRAWINGS AND SPECIFICATIONS ARE THE PROPERTY OF EDAC INC.,AND SHALL NOT BE REPRODUCED, OR COPIED OR USED AS THE BASIS FOR THE MANUFACTURE OR SALE OF APPARATUS WITHOUT WRITTEN PERMISSION.