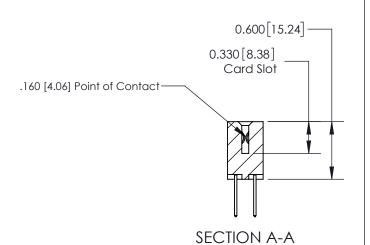

## **Contact Detail**

523-P.C. Tail .025 Sq.(0.64 Sq.) - Tail LG=.390(9.91) .156 [3.96] Contact Spacing x .200 [5.08] Row Spacing

THIS IS A C.A.D. GENERATED DRAWING DO NOT MAKE MANUAL REVISIONS TO MASTER.

Part Number: 837-042-523-202

837/887 Series High Temp Card Edge Connector

THESE DRAWINGS AND SPECIFICATIONS ARE THE PROPERTY OF EDAC INC.,AND SHALL NOT BE REPRODUCED, OR COPIED OR USED AS THE BASIS FOR THE MANUFACTURE OR SALE OF APPARATUS WITHOUT WRITTEN PERMISSION.