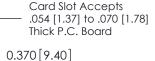

Part Number: 837-042-523-202

837/887 Series High Temp Card Edge Connector

THESE DRAWINGS AND SPECIFICATIONS ARE THE PROPERTY OF EDAC INC.,AND SHALL NOT BE REPRODUCED, OR COPIED OR USED AS THE BASIS FOR THE MANUFACTURE OR SALE OF APPARATUS WITHOUT WRITTEN PERMISSION.