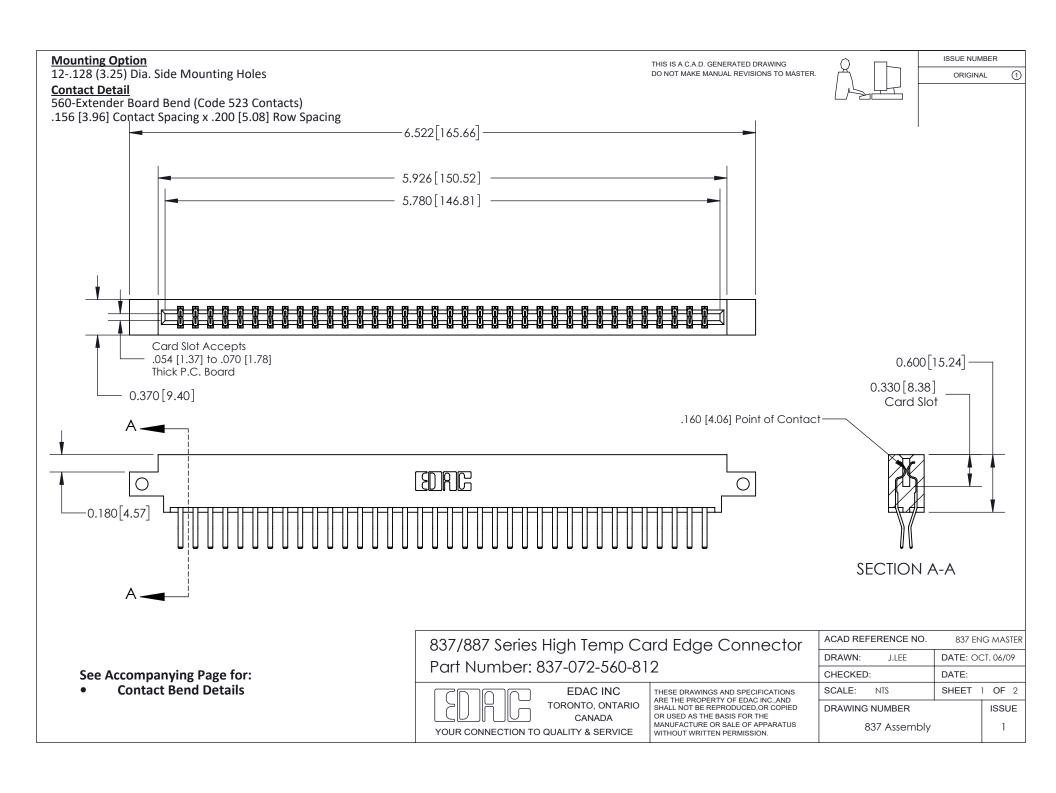

ISSUE NUMBER

ORIGINAL

1

| 837/887 Series High Temp Card Edge Connector<br>Contact Bend Detail   |                                                                                                                                                                                                  | ACAD REFERENCE NO. 837 EN |                  | 3 MASTER      |
|-----------------------------------------------------------------------|--------------------------------------------------------------------------------------------------------------------------------------------------------------------------------------------------|---------------------------|------------------|---------------|
|                                                                       |                                                                                                                                                                                                  | DRAWN: J.LEE              | DATE: OCT. 06/09 |               |
|                                                                       |                                                                                                                                                                                                  | CHECKED:                  | DATE:            |               |
| EDAC INC TORONTO, ONTARIO CANADA YOUR CONNECTION TO QUALITY & SERVICE | THESE DRAWINGS AND SPECIFICATIONS ARE THE PROPERTY OF EDAC INC.,AND SHALL NOT BE REPRODUCED, OR COPIED OR USED AS THE BASIS FOR THE MANUFACTURE OR SALE OF APPARATUS WITHOUT WRITTEN PERMISSION. | SCALE: NTS                | SHEET            | 2 <b>OF</b> 2 |
|                                                                       |                                                                                                                                                                                                  | DRAWING NUMBER            | •                | ISSUE         |
|                                                                       |                                                                                                                                                                                                  | 837 Assembly              |                  | 1             |