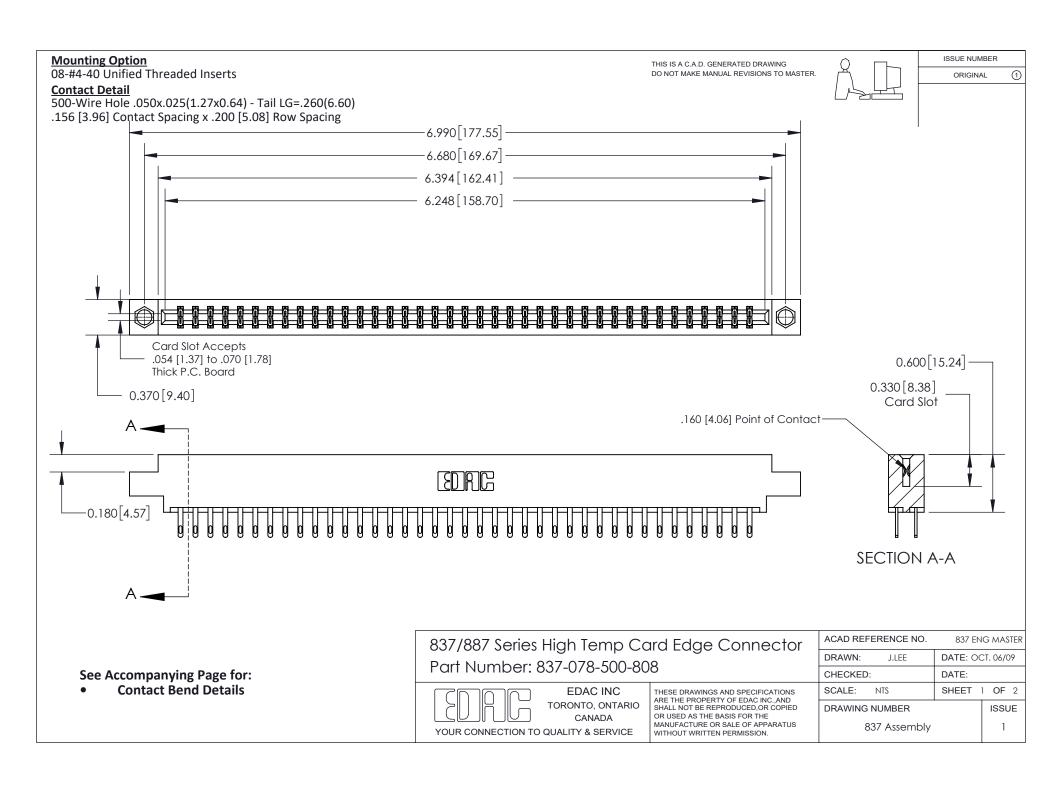

ISSUE NUMBER

ORIGINAL

1

| 837/887 Series High Temp Card Edge Connector<br>Contact Bend Detail   |                                                                                                                                                                                                  | ACAD REFERENCE NO. 837 EN |                  | 3 MASTER      |
|-----------------------------------------------------------------------|--------------------------------------------------------------------------------------------------------------------------------------------------------------------------------------------------|---------------------------|------------------|---------------|
|                                                                       |                                                                                                                                                                                                  | DRAWN: J.LEE              | DATE: OCT. 06/09 |               |
|                                                                       |                                                                                                                                                                                                  | CHECKED:                  | DATE:            |               |
| EDAC INC TORONTO, ONTARIO CANADA YOUR CONNECTION TO QUALITY & SERVICE | THESE DRAWINGS AND SPECIFICATIONS ARE THE PROPERTY OF EDAC INC.,AND SHALL NOT BE REPRODUCED, OR COPIED OR USED AS THE BASIS FOR THE MANUFACTURE OR SALE OF APPARATUS WITHOUT WRITTEN PERMISSION. | SCALE: NTS                | SHEET            | 2 <b>OF</b> 2 |
|                                                                       |                                                                                                                                                                                                  | DRAWING NUMBER            | •                | ISSUE         |
|                                                                       |                                                                                                                                                                                                  | 837 Assembly              |                  | 1             |