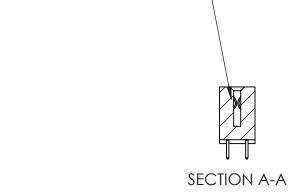

842 Assembly

THIS IS A C.A.D. GENERATED DRAWING DO NOT MAKE MANUAL REVISIONS TO MASTER.

ISSUE NUMBER

ORIGINAL

1

| 842/892 Series High Temp C           | ACAD REFERENCE NO. 842 ENG MASTER                                                                                                                             |                |          |                         |  |
|--------------------------------------|---------------------------------------------------------------------------------------------------------------------------------------------------------------|----------------|----------|-------------------------|--|
| Contact Bend Detail                  |                                                                                                                                                               | DRAWN: J.LEE   | DATE: OC | DATE: <b>OCT. 06/09</b> |  |
|                                      |                                                                                                                                                               | CHECKED:       | DATE:    | DATE:                   |  |
| EDAC INC                             | THESE DRAWINGS AND SPECIFICATIONS                                                                                                                             | SCALE: NTS     | SHEET    | 2 OF 3                  |  |
| TORONTO, ONTARIO                     | ARE THE PROPERTY OF EDAC INC.,AND SHALL NOT BE REPRODUCED,OR COPIED OR USED AS THE BASIS FOR THE MANUFACTURE OR SALE OF APPARATUS WITHOUT WRITTEN PERMISSION. | DRAWING NUMBER | •        | ISSUE                   |  |
| YOUR CONNECTION TO QUALITY & SERVICE |                                                                                                                                                               | 842 Assemb     | ly       | 1                       |  |