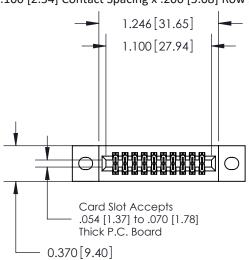

**Mounting Option** 

02-.128 (3.25) Wide Mounting Slots

**Contact Detail** 

521-P.C. Tail .025 Sq.(0.64 Sq.) - Tail LG=.160(4.06) .100 [2.54] Contact Spacing x .200 [5.08] Row Spacing

**See Accompanying Pages for:** 

- **Contact Bend Details**
- **Mounting Options**

.240 [6.10] Point of Contact-

842/892 Series High Temp Card Edge Connector Part Number: 842-020-521-202

YOUR CONNECTION TO QUALITY & SERVICE

| ACAD REFERENCE NO | . 842 ENG MASTER |  |  |  |
|-------------------|------------------|--|--|--|
| DRAWN: J.LEE      | DATE: OCT. 06/09 |  |  |  |
| CHECKED:          | DATE:            |  |  |  |
| SCALE: NTS        | SHEET 1 OF 3     |  |  |  |
| DRAWING NUMBER    | ISSUE            |  |  |  |

842 Assembly

THIS IS A C.A.D. GENERATED DRAWING DO NOT MAKE MANUAL REVISIONS TO MASTER.

ISSUE NUMBER

ORIGINAL

1

| 842/892 Series High Temp C           | ACAD REFERENCE NO. 842 ENG MASTER                                                                                                                             |                |          |                         |  |
|--------------------------------------|---------------------------------------------------------------------------------------------------------------------------------------------------------------|----------------|----------|-------------------------|--|
| Contact Bend Detail                  |                                                                                                                                                               | DRAWN: J.LEE   | DATE: OC | DATE: <b>OCT. 06/09</b> |  |
|                                      |                                                                                                                                                               | CHECKED:       | DATE:    | DATE:                   |  |
| EDAC INC                             | THESE DRAWINGS AND SPECIFICATIONS                                                                                                                             | SCALE: NTS     | SHEET    | 2 OF 3                  |  |
| TORONTO, ONTARIO                     | ARE THE PROPERTY OF EDAC INC.,AND SHALL NOT BE REPRODUCED,OR COPIED OR USED AS THE BASIS FOR THE MANUFACTURE OR SALE OF APPARATUS WITHOUT WRITTEN PERMISSION. | DRAWING NUMBER | •        | ISSUE                   |  |
| YOUR CONNECTION TO QUALITY & SERVICE |                                                                                                                                                               | 842 Assemb     | ly       | 1                       |  |