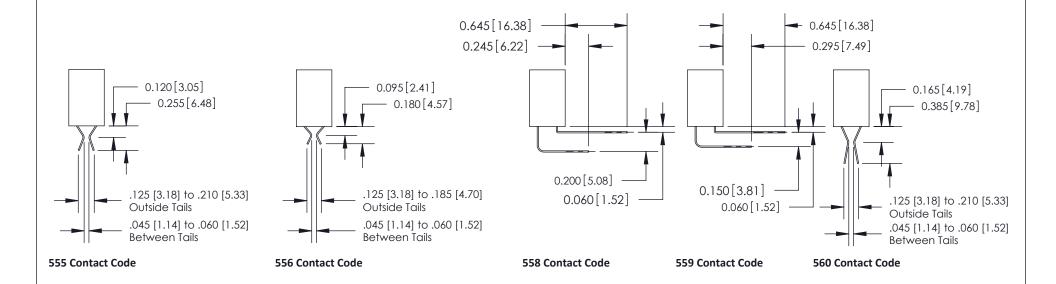

THIS IS A C.A.D. GENERATED DRAWING DO NOT MAKE MANUAL REVISIONS TO MASTER

SSUE NUMBER

DRIGINAL

1

| 842/892 Series High Temp Co | 842/892 Series High Temp Card Edge Connector                                                                                                                                                    |          | ACAD REFERENCE NO. 842 ENG MASTER |         |           |  |
|-----------------------------|-------------------------------------------------------------------------------------------------------------------------------------------------------------------------------------------------|----------|-----------------------------------|---------|-----------|--|
| Mounting Options            |                                                                                                                                                                                                 | DRAWN:   | J.LEE                             | DATE: O | CT. 06/09 |  |
|                             |                                                                                                                                                                                                 | CHECKED: |                                   | DATE:   |           |  |
|                             | THESE DRAWINGS AND SPECIFICATIONS ARE THE PROPERTY OF EDAC INC.,AND SHALL NOT BE REPRODUCED,OR COPIED OR USED AS THE BASIS FOR THE MANUFACTURE OR SALE OF APPARATUS WITHOUT WRITTEN PERMISSION. | SCALE:   | NTS                               | SHEET : | 3 OF 3    |  |
|                             |                                                                                                                                                                                                 | DRAWING  | NUMBER                            |         | ISSUE     |  |
|                             |                                                                                                                                                                                                 | 8        | 42 Assembly                       |         | 1         |  |