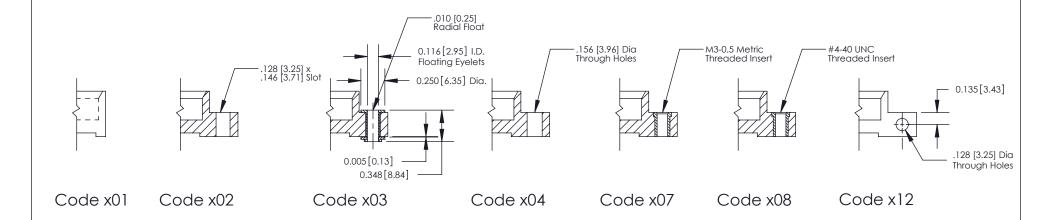

THIS IS A C.A.D. GENERATED DRAWING DO NOT MAKE MANUAL REVISIONS TO MASTER

SSUE NUMBER

DRIGINAL

1

| 842/892 Series High Temp Co | 842/892 Series High Temp Card Edge Connector                                                                                                                                                    |          | ACAD REFERENCE NO. 842 ENG MASTER |         |           |  |
|-----------------------------|-------------------------------------------------------------------------------------------------------------------------------------------------------------------------------------------------|----------|-----------------------------------|---------|-----------|--|
| Mounting Options            |                                                                                                                                                                                                 | DRAWN:   | J.LEE                             | DATE: O | CT. 06/09 |  |
|                             |                                                                                                                                                                                                 | CHECKED: |                                   | DATE:   |           |  |
|                             | THESE DRAWINGS AND SPECIFICATIONS ARE THE PROPERTY OF EDAC INC.,AND SHALL NOT BE REPRODUCED,OR COPIED OR USED AS THE BASIS FOR THE MANUFACTURE OR SALE OF APPARATUS WITHOUT WRITTEN PERMISSION. | SCALE:   | NTS                               | SHEET : | 3 OF 3    |  |
|                             |                                                                                                                                                                                                 | DRAWING  | NUMBER                            |         | ISSUE     |  |
|                             |                                                                                                                                                                                                 | 8        | 42 Assembly                       |         | 1         |  |