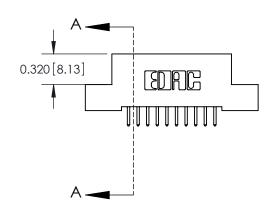

842 Assembly

THIS IS A C.A.D. GENERATED DRAWING DO NOT MAKE MANUAL REVISIONS TO MASTER.

ISSUE NUMBER

ORIGINAL

1

| 842/892 Series High Temp C           | ACAD REFERENCE NO. 842 ENG MASTER                                                                                                                             |                |          |                         |  |
|--------------------------------------|---------------------------------------------------------------------------------------------------------------------------------------------------------------|----------------|----------|-------------------------|--|
| Contact Bend Detail                  |                                                                                                                                                               | DRAWN: J.LEE   | DATE: OC | DATE: <b>OCT. 06/09</b> |  |
|                                      |                                                                                                                                                               | CHECKED:       | DATE:    | DATE:                   |  |
| EDAC INC                             | THESE DRAWINGS AND SPECIFICATIONS                                                                                                                             | SCALE: NTS     | SHEET    | 2 OF 3                  |  |
| TORONTO, ONTARIO                     | ARE THE PROPERTY OF EDAC INC.,AND SHALL NOT BE REPRODUCED,OR COPIED OR USED AS THE BASIS FOR THE MANUFACTURE OR SALE OF APPARATUS WITHOUT WRITTEN PERMISSION. | DRAWING NUMBER | •        | ISSUE                   |  |
| YOUR CONNECTION TO QUALITY & SERVICE |                                                                                                                                                               | 842 Assemb     | ly       | 1                       |  |