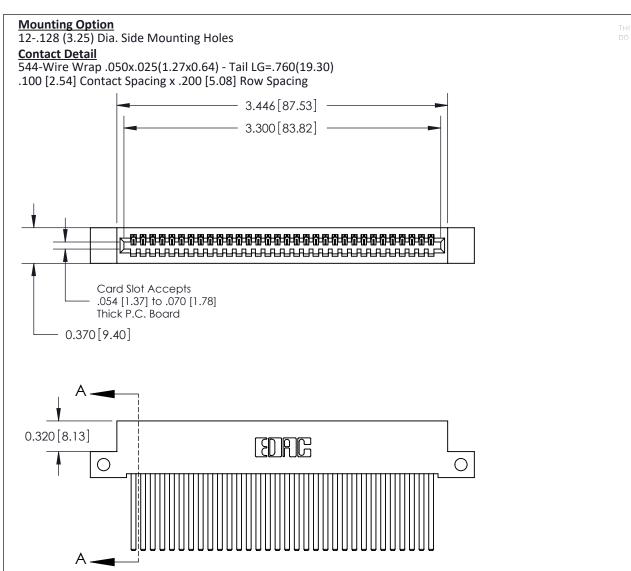

## **See Accompanying Pages for:**

- **Contact Bend Details**
- **Mounting Options**

842/892 Series High Temp Card Edge Connector Part Number: 842-032-544-112

CANADA

| ACAD REFERENCE NO. 842 ENG MASIER |                  |  |  |  |
|-----------------------------------|------------------|--|--|--|
| DRAWN: J.LEE                      | DATE: OCT. 06/09 |  |  |  |
| CHECKED:                          | DATE:            |  |  |  |
| SCALE: NTS                        | SHEET 1 OF 3     |  |  |  |
| DRAWING NUMBER                    | ISSUE            |  |  |  |