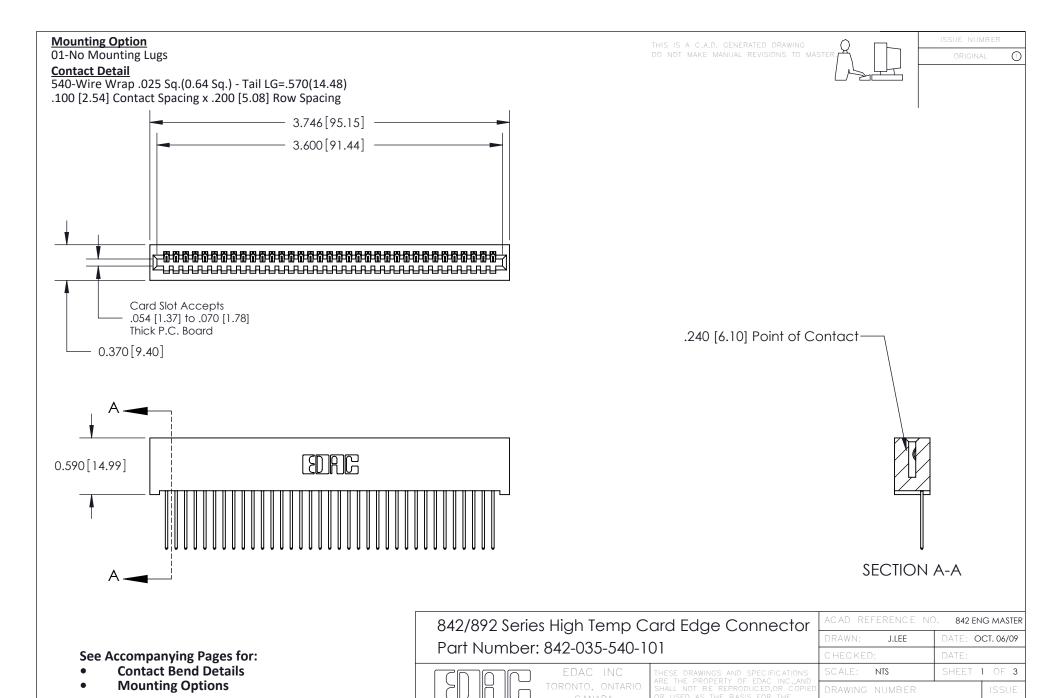

YOUR CONNECTION TO QUALITY & SERVICE

842 Assembly

THIS IS A C.A.D. GENERATED DRAWING DO NOT MAKE MANUAL REVISIONS TO MASTER

ORIGINAL (1)



| 842/892 Series High Temp Card Edge Connector<br>Contact Bend Detail |                                                                                                 | ACAD REFERENCE NO. 842 ENG MASTER |             |                  |        |
|---------------------------------------------------------------------|-------------------------------------------------------------------------------------------------|-----------------------------------|-------------|------------------|--------|
|                                                                     |