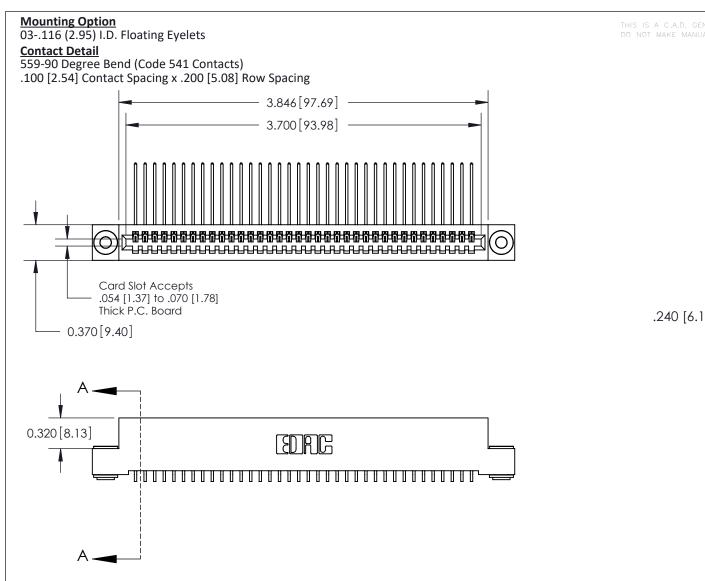

THIS IS A C.A.D. GENERATED DRAWING DO NOT MAKE MANUAL REVISIONS TO MASTER

ISSUE NUMBER

ORIGINAL

1

| 842/892 Series High Temp Card Edge Co<br>Mounting Options  | DRAWN: J.LEE DATE: OCT. 06/09  CHECKED: DATE: |
|------------------------------------------------------------|-----------------------------------------------|
| EDAC INC THESE DRAWINGS AND S ARE THE PROPERTY OF          |                                               |
|                                                            | DUCED,OR COPIED DRAWING NUMBER ISSUE          |
| YOUR CONNECTION TO QUALITY & SERVICE WITHOUT WRITTEN PERMI |                                               |