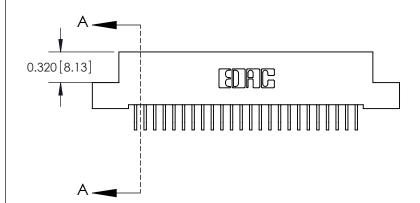

842 Assembly

SECTION A-A

**See Accompanying Pages for: Contact Bend Details** 

**Mounting Options** 

THIS IS A C.A.D. GENERATED DRAWING DO NOT MAKE MANUAL REVISIONS TO MASTER

ORIGINAL (1)

| 842/892 Series High Temp Card Edge Connector<br>Contact Bend Detail |                                                                   | ACAD REFERENCE NO. 842 ENG MASTER |             |                  |        |
|---------------------------------------------------------------------|-------------------------------------------------------------------|-----------------------------------|-------------|------------------|--------|
|                                                                     |                                                                   | DRAWN:                            | J.LEE       | DATE: OCT. 06/09 |        |
|                                                                     |                                                                   | CHECKE                            | ):          | DATE:            |        |
| EDAC INC                                                            | THESE DRAWINGS AND SPECIFICATIONS ARE THE PROPERTY OF EDAC INCAND | SCALE:                            | NTS         | SHEET :          | 2 OF 3 |
| TORONTO, ONTARIO                                                    | SHALL NOT BE REPRODUCED, OR COPIED OR USED AS THE BASIS FOR THE   | DRAWING                           | NUMBER      |                  | ISSUE  |
| YOUR CONNECTION TO QUALITY & SERVICE                                | MANUFACTURE OR SALE OF APPARATUS WITHOUT WRITTEN PERMISSION.      | 8                                 | 42 Assembly |                  | 1      |