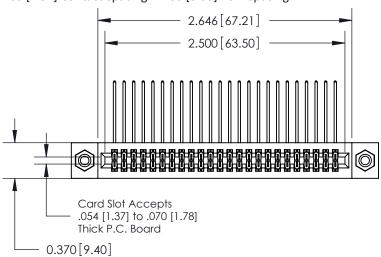

842 Assembly

SECTION A-A

**See Accompanying Pages for: Contact Bend Details** 

**Mounting Options** 

THIS IS A C.A.D. GENERATED DRAWING DO NOT MAKE MANUAL REVISIONS TO MASTER

ORIGINAL (1)

| 842/892 Series High Temp Card Edge Connector<br>Contact Bend Detail |                                                                   | ACAD REFERENCE NO. 842 ENG MASTER |             |                  |        |
|---------------------------------------------------------------------|-------------------------------------------------------------------|-----------------------------------|-------------|------------------|--------|
|                                                                     |                                                                   | DRAWN:                            | J.LEE       | DATE: OCT. 06/09 |        |
|                                                                     |                                                                   | CHECKE                            | ):          | DATE:            |        |
| EDAC INC                                                            | THESE DRAWINGS AND SPECIFICATIONS ARE THE PROPERTY OF EDAC INCAND | SCALE:                            | NTS         | SHEET :          | 2 OF 3 |
| TORONTO, ONTARIO                                                    | SHALL NOT BE REPRODUCED, OR COPIED OR USED AS THE BASIS FOR THE   | DRAWING                           | NUMBER      |                  | ISSUE  |
| YOUR CONNECTION TO QUALITY & SERVICE                                | MANUFACTURE OR SALE OF APPARATUS WITHOUT WRITTEN PERMISSION.      | 8                                 | 42 Assembly |                  | 1      |