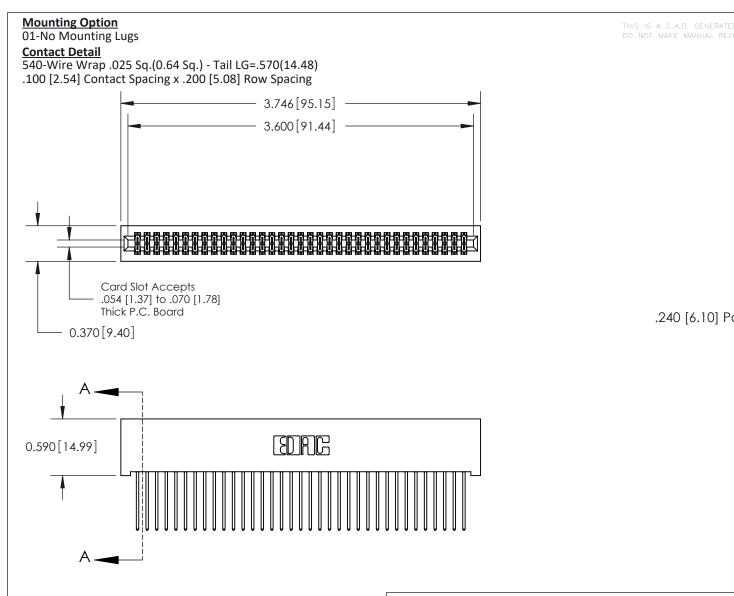

.240 [6.10] Point of Contact-

## **See Accompanying Pages for:**

- **Contact Bend Details**
- **Mounting Options**

842/892 Series High Temp Card Edge Connector Part Number: 842-070-540-201

YOUR CONNECTION TO QUALITY & SERVICE

| ACAD REFERENCE NO | 842 ENG MASTER   |  |  |  |
|-------------------|------------------|--|--|--|
| DRAWN: J.LEE      | DATE: OCT. 06/09 |  |  |  |
| CHECKED:          | DATE:            |  |  |  |
| SCALE: NTS        | SHEET 1 OF 3     |  |  |  |
| DRAWING NUMBER    | ISSUE            |  |  |  |