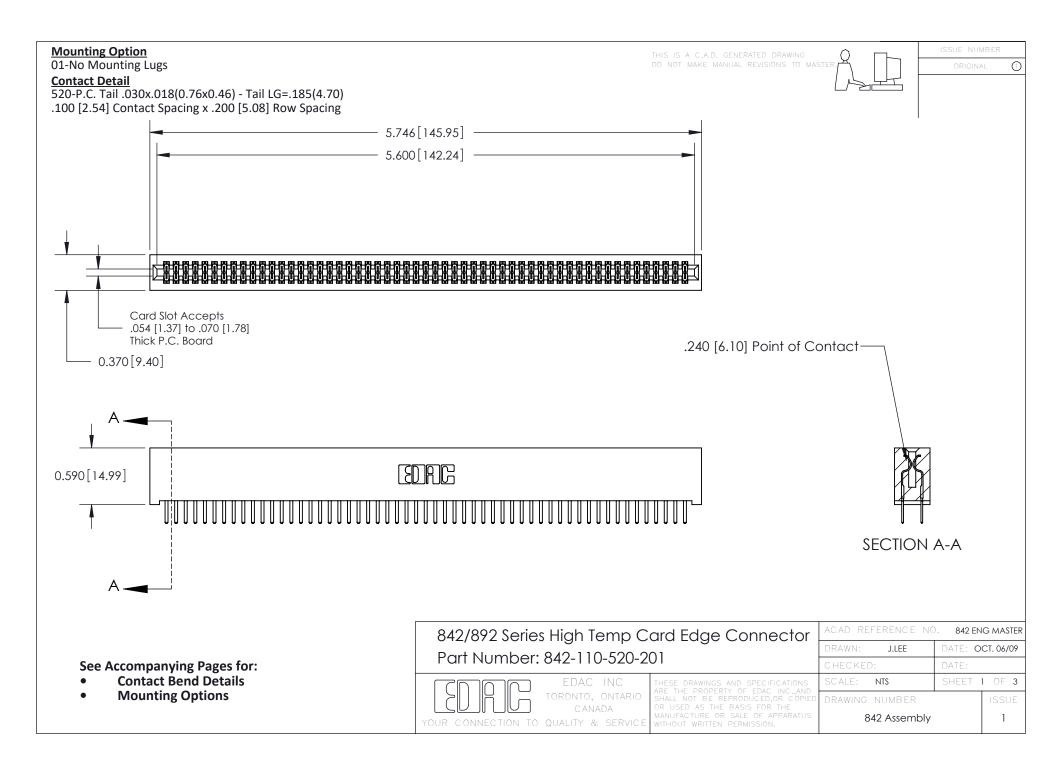

THIS IS A C.A.D. GENERATED DRAWING DO NOT MAKE MANUAL REVISIONS TO MASTER

ORIGINAL (1)



| 842/892 Series High Temp Card Edge Connector<br>Contact Bend Detail |                                                                                                 | ACAD REFERENCE NO. 842 ENG MASTER |             |                  |        |
|---------------------------------------------------------------------|-------------------------------------------------------------------------------------------------|-----------------------------------|-------------|------------------|--------|
|                                                                     |                                                                                                 | DRAWN:                            | J.LEE