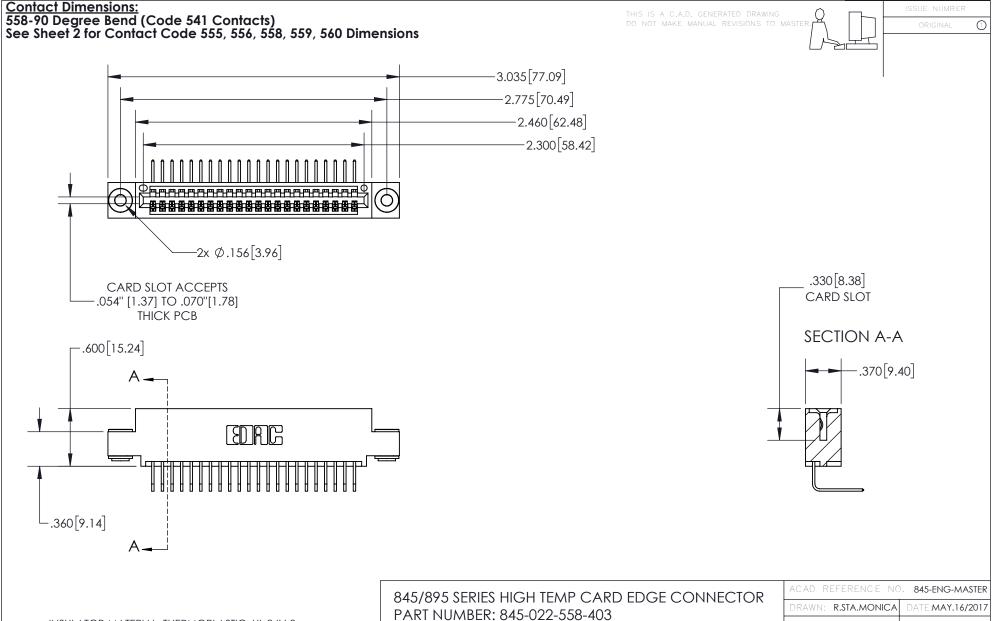

INSULATOR MATERIAL: THERMOPLASTIC, UL 94V-0 CONTACT MATERIAL; COPPER TIN ALLOY
CONTACT PLATING: GOLD ON THE MATING AREA, TIN PLATING
ON THE CONTACT TAILS, NICKEL UNDERPLATE PART NUMBER: 845-022-558-403

845-ENG-MASTER

- INSULATOR MATERIAL: THERMOPLASTIC POLYESTER, UL 94V-0 DAP MATERIAL AVAILABLE UPON REQUEST
- CONTACT MATERIAL; COPPER ALLOY

CONTACT PLATING: GOLD ON THE MATING AREA, TIN PLATING ON THE CONTACT TAILS, NICKEL UNDERPLATE