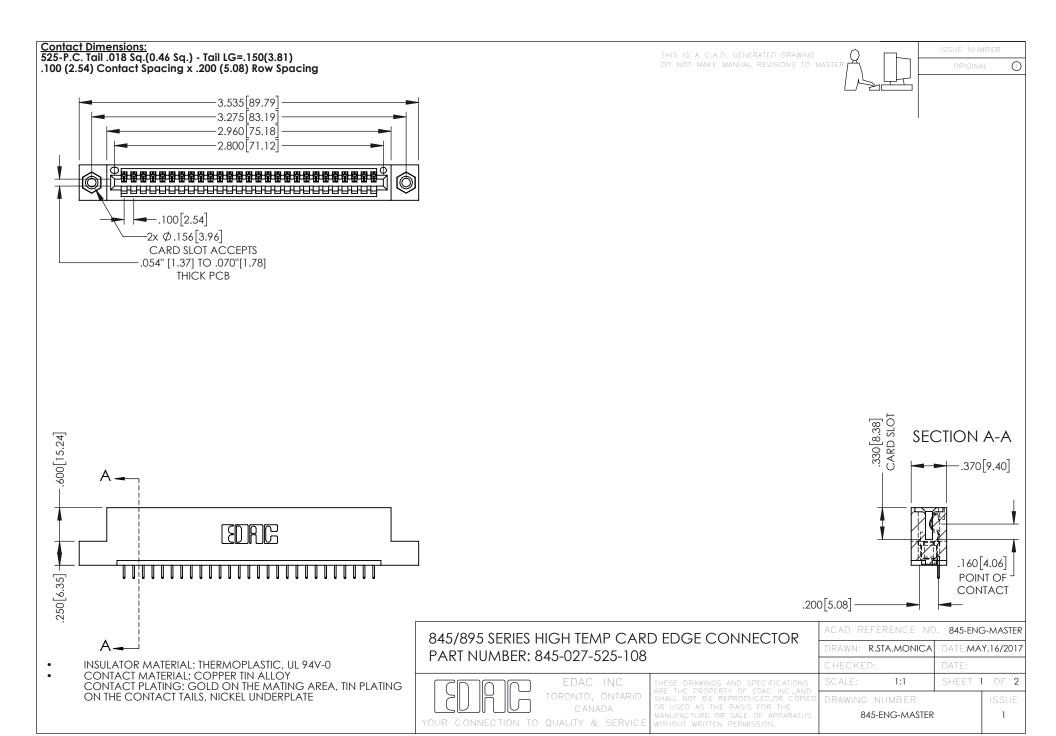

- INSULATOR MATERIAL: THERMOPLASTIC POLYESTER, UL 94V-0 DAP MATERIAL AVAILABLE UPON REQUEST
- CONTACT MATERIAL; COPPER ALLOY

**Contact Code 558** 

CONTACT PLATING: GOLD ON THE MATING AREA, TIN PLATING ON THE CONTACT TAILS, NICKEL UNDERPLATE

## 845/895 SERIES HIGH TEMP CARD EDGE CONNECTOR CONTACT CODE 555,556,558,559,560 DIMENSIONS

YOUR CONNECTION TO QUALITY & SERVICE

Contact Code 559

|   | ACAD REFERENCE NO   | . 845-ENG-MASTER |
|---|---------------------|------------------|
|   | DRAWN: R.STA.MONICA | DATE:MAY.16/2017 |
|   | CHECKED:            | DATE:            |
|   | SCALE: 1:1          | SHEET 2 OF 2     |
| D | DRAWING NUMBER      | ISSUE            |

Contact Code 560

845-ENG-MASTER