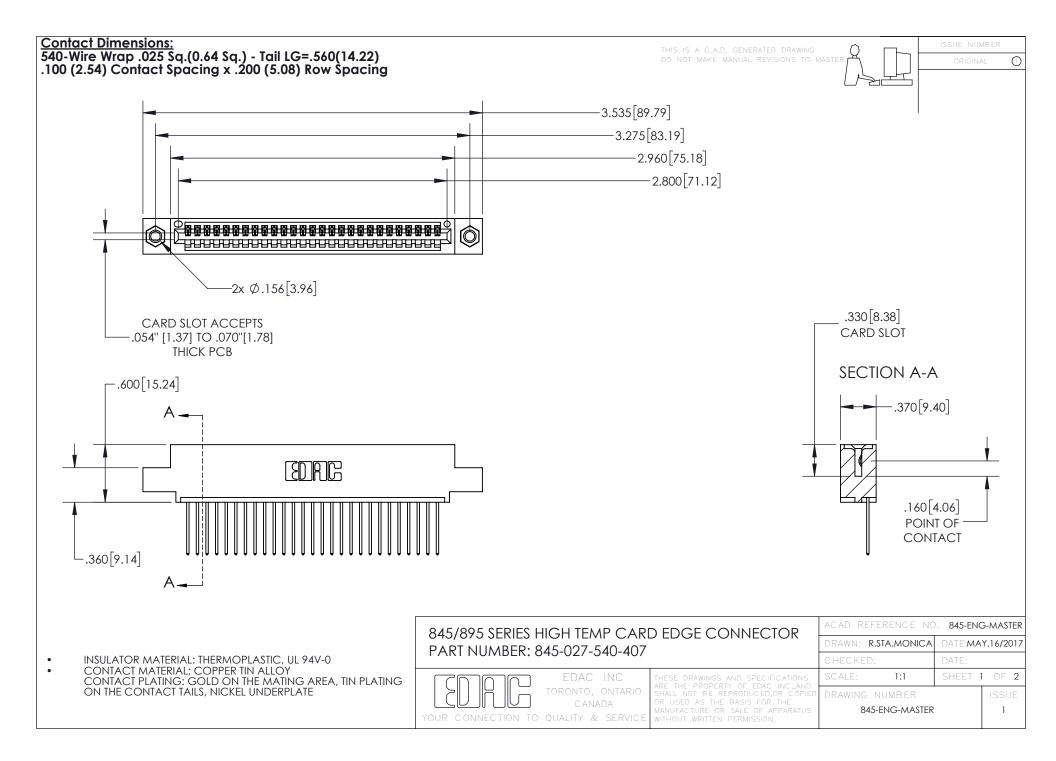

- INSULATOR MATERIAL: THERMOPLASTIC POLYESTER, UL 94V-0 DAP MATERIAL AVAILABLE UPON REQUEST
- CONTACT MATERIAL; COPPER ALLOY

CONTACT PLATING: GOLD ON THE MATING AREA, TIN PLATING ON THE CONTACT TAILS, NICKEL UNDERPLATE

## 845/895 SERIES HIGH TEMP CARD EDGE CONNECTOR CONTACT CODE 555,556,558,559,560 DIMENSIONS

YOUR CONNECTION TO QUALITY & SERVICE

|   | ACAD REFERENCE NO. 845-ENG-MASTER |                  |
|---|-----------------------------------|------------------|
|   | DRAWN: R.STA.MONICA               | DATE:MAY.16/2017 |
|   | CHECKED:                          | DATE:            |
| D | SCALE: 1:1                        | SHEET 2 OF 2     |
|   | DRAWING NUMBER                    | ISSUE            |

845-ENG-MASTER