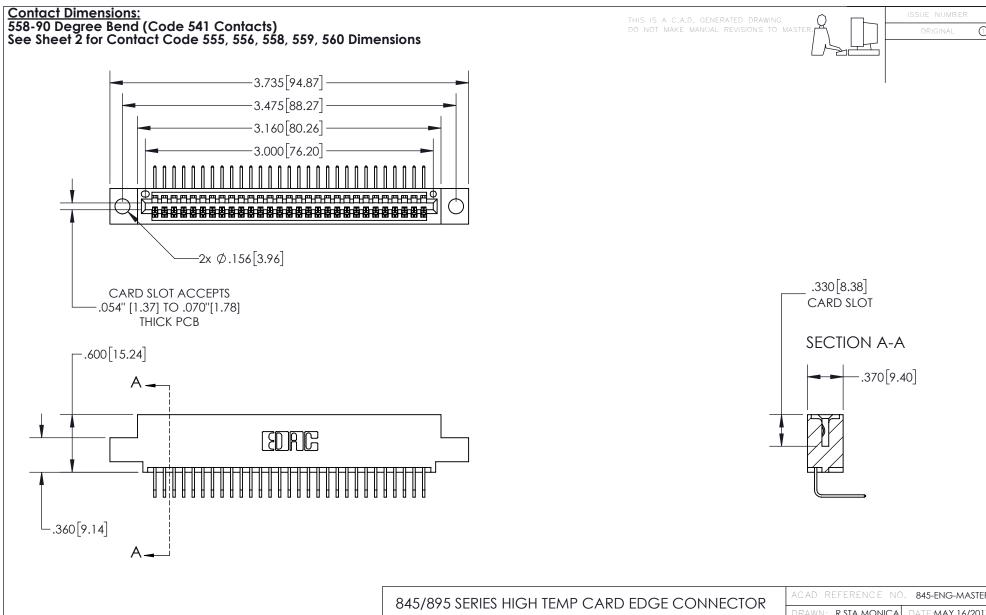

845-ENG-MASTER

Contact Code 559

INSULATOR MATERIAL: THERMOPLASTIC POLYESTER, UL 94V-0 DAP MATERIAL AVAILABLE UPON REQUEST

**Contact Code 558** 

CONTACT MATERIAL; COPPER ALLOY CONTACT PLATING: GOLD ON THE MATING AREA, TIN PLATING ON THE CONTACT TAILS, NICKEL UNDERPLATE