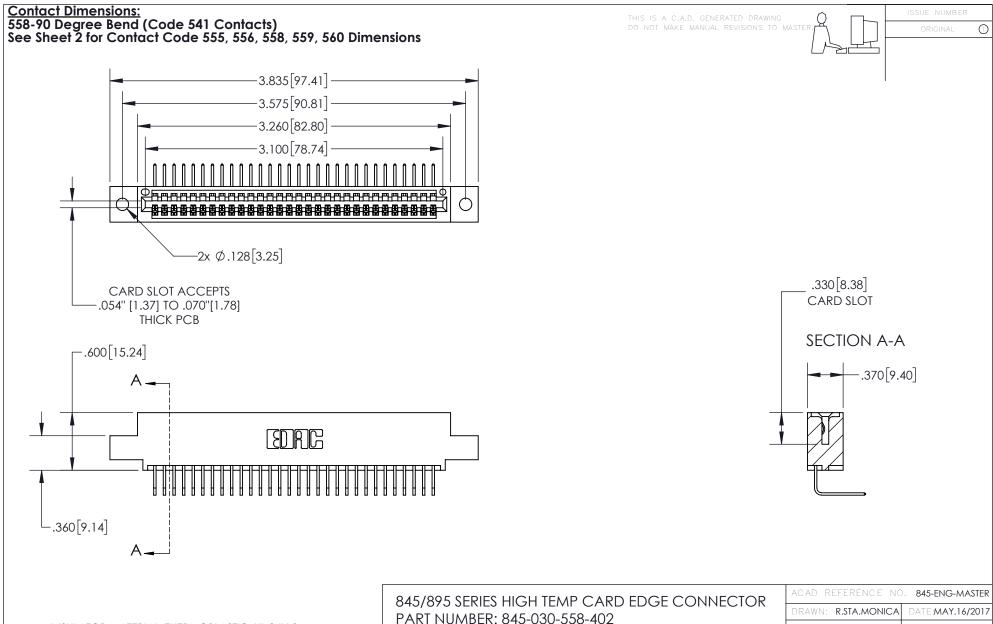

INSULATOR MATERIAL: THERMOPLASTIC, UL 94V-0 CONTACT MATERIAL; COPPER TIN ALLOY
CONTACT PLATING: GOLD ON THE MATING AREA, TIN PLATING
ON THE CONTACT TAILS, NICKEL UNDERPLATE

CANADA

YOUR CONNECTION TO QUALITY & SERVICE

| П |                     |                  |       |
|---|---------------------|------------------|-------|
| ſ | DRAWN: R.STA.MONICA | DATE:MAY.16/2017 |       |
|   | CHECKED:            | DATE:            |       |
| Ī | SCALE: 1:1          | SHEET 1          | OF 2  |
|   | DRAWING NUMBER      |                  | ISSUE |
| п |                     |                  |       |

845-ENG-MASTER







Contact Code 559

INSULATOR MATERIAL: THERMOPLASTIC POLYESTER, UL 94V-0 DAP MATERIAL AVAILABLE UPON REQUEST

**Contact Code 558** 

CONTACT MATERIAL; COPPER ALLOY CONTACT