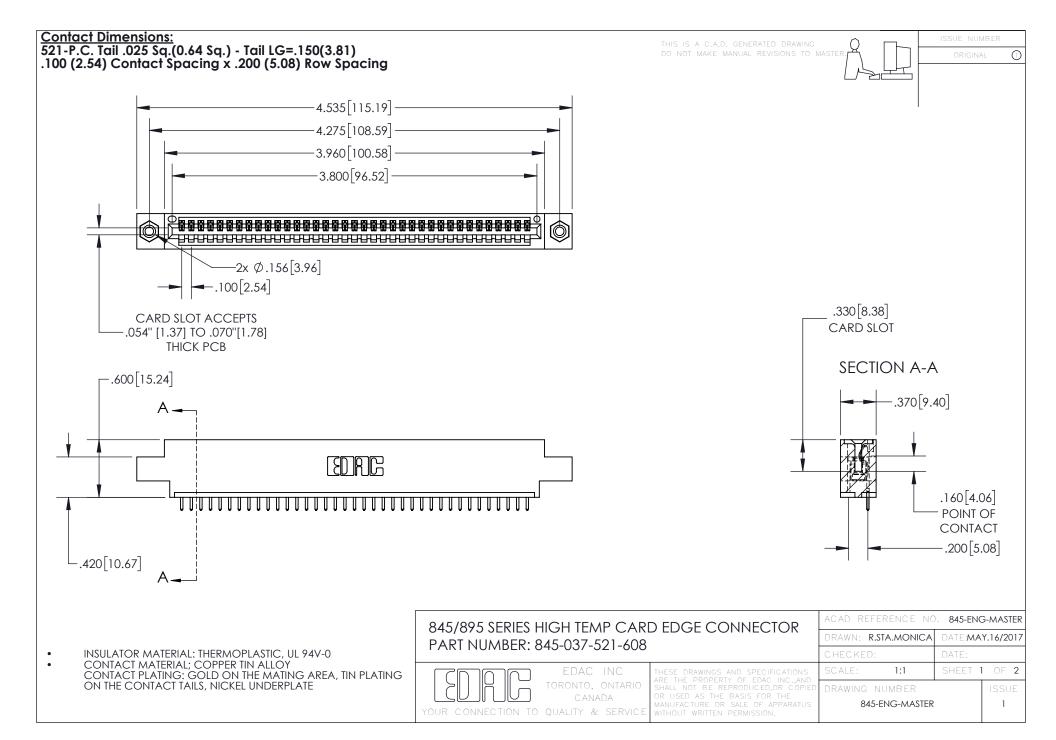

INSULATOR MATERIAL: THERMOPLASTIC POLYESTER, UL 94V-0 DAP MATERIAL AVAILABLE UPON REQUEST

**Contact Code 558** 

CONTACT MATERIAL; COPPER ALLOY CONTACT PLATING: GOLD ON THE MATING AREA, TIN PLATING ON THE CONTACT TAILS, NICKEL UNDERPLATE

## 845/895 SERIES HIGH TEMP CARD EDGE CONNECTOR CONTACT CODE 555,556,558,559,560 DIMENSIONS

YOUR CONNECTION TO QUALITY & SERVICE

Contact Code 559

|   | ACAD REFERENCE NO. 845-ENG-MASTER |                  |  |
|---|-----------------------------------|------------------|--|
|   | DRAWN: R.STA.MONICA               | DATE:MAY.16/2017 |  |
|   | CHECKED:                          | DATE:            |  |
|   | SCALE: 1:1                        | SHEET 2 OF 2     |  |
| D | DRAWING NUMBER                    | ISSUE            |  |

Contact Code 560

845-ENG-MASTER