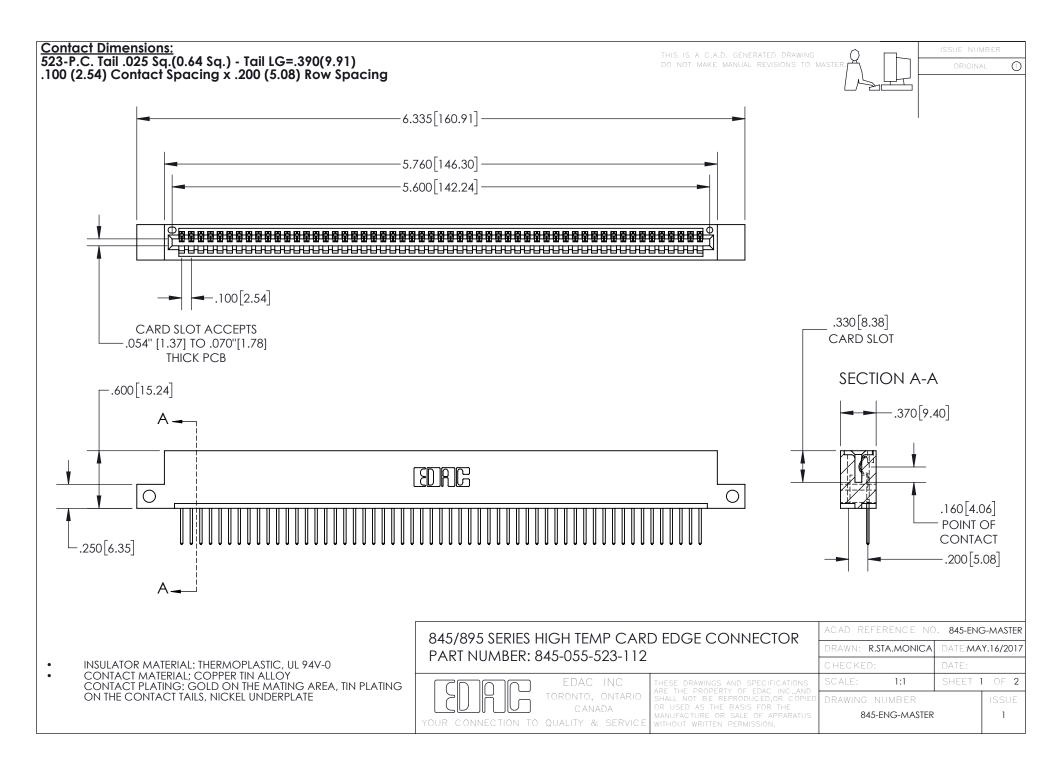

INSULATOR MATERIAL: THERMOPLASTIC POLYESTER, UL 94V-0 DAP MATERIAL AVAILABLE UPON REQUEST

**Contact Code 558** 

CONTACT MATERIAL; COPPER ALLOY CONTACT PLATING: GOLD ON THE MATING AREA, TIN PLATING ON THE CONTACT TAILS, NICKEL UNDERPLATE

## 845/895 SERIES HIGH TEMP CARD EDGE CONNECTOR CONTACT CODE 555,556,558,559,560 DIMENSIONS

YOUR CONNECTION TO QUALITY & SERVICE

Contact Code 559

|   | ACAD REFERENCE NO. 845-ENG-MASTER |                  |  |
|---|-----------------------------------|------------------|--|
|   | DRAWN: R.STA.MONICA               | DATE:MAY.16/2017 |  |
|   | CHECKED:                          | DATE:            |  |
|   | SCALE: 1:1                        | SHEET 2 OF 2     |  |
| D | DRAWING NUMBER                    | ISSUE            |  |

Contact Code 560