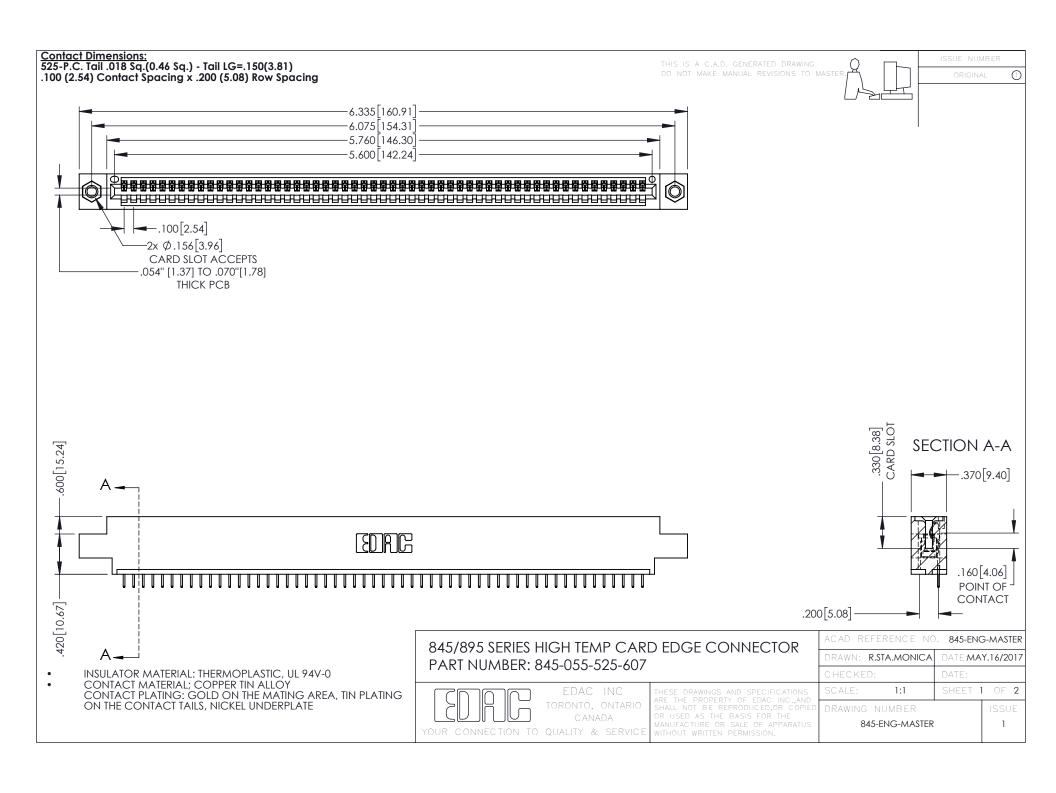

**Contact Code 558** Contact Code 559 Contact Code 560

- INSULATOR MATERIAL: THERMOPLASTIC POLYESTER, UL 94V-0 DAP MATERIAL AVAILABLE UPON REQUEST
- CONTACT MATERIAL; COPPER ALLOY

CONTACT PLATING: GOLD ON THE MATING AREA, TIN PLATING ON THE CONTACT TAILS, NICKEL UNDERPLATE

## 845/895 SERIES HIGH TEMP CARD EDGE CONNECTOR CONTACT CODE 555,556,558,559,560 DIMENSIONS

YOUR CONNECTION TO QUALITY & SERVICE

|   | ACAD REFERENCE NO. 845-ENG-MASTER |                  |
|---|-----------------------------------|------------------|
|   | DRAWN: R.STA.MONICA               | DATE:MAY.16/2017 |
|   | CHECKED:                          | DATE:            |
|   | SCALE: 1:1                        | SHEET 2 OF 2     |
| D | DRAWING NUMBER                    | ISSUE            |

845-ENG-MASTER