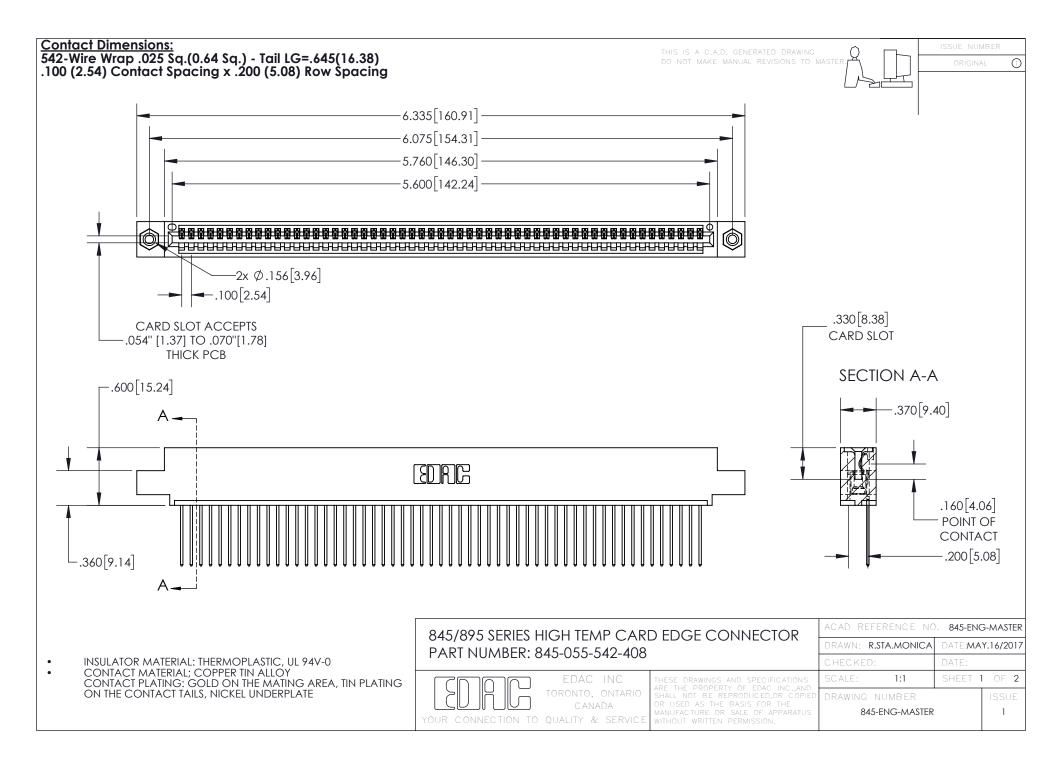

INSULATOR MATERIAL: THERMOPLASTIC POLYESTER, UL 94V-0 DAP MATERIAL AVAILABLE UPON REQUEST

**Contact Code 558** 

CONTACT MATERIAL; COPPER ALLOY CONTACT PLATING: GOLD ON THE MATING AREA, TIN PLATING ON THE CONTACT TAILS, NICKEL UNDERPLATE

## 845/895 SERIES HIGH TEMP CARD EDGE CONNECTOR CONTACT CODE 555,556,558,559,560 DIMENSIONS

YOUR CONNECTION TO QUALITY & SERVICE

Contact Code 559

|   | ACAD REFERENCE NO. 845-ENG-MASTER |                  |  |
|---|-----------------------------------|------------------|--|
|   | DRAWN: R.STA.MONICA               | DATE:MAY.16/2017 |  |
|   | CHECKED:                          | DATE:            |  |
|   | SCALE: 1:1                        | SHEET 2 OF 2     |  |
| D | DRAWING NUMBER                    | ISSUE            |  |

Contact Code 560