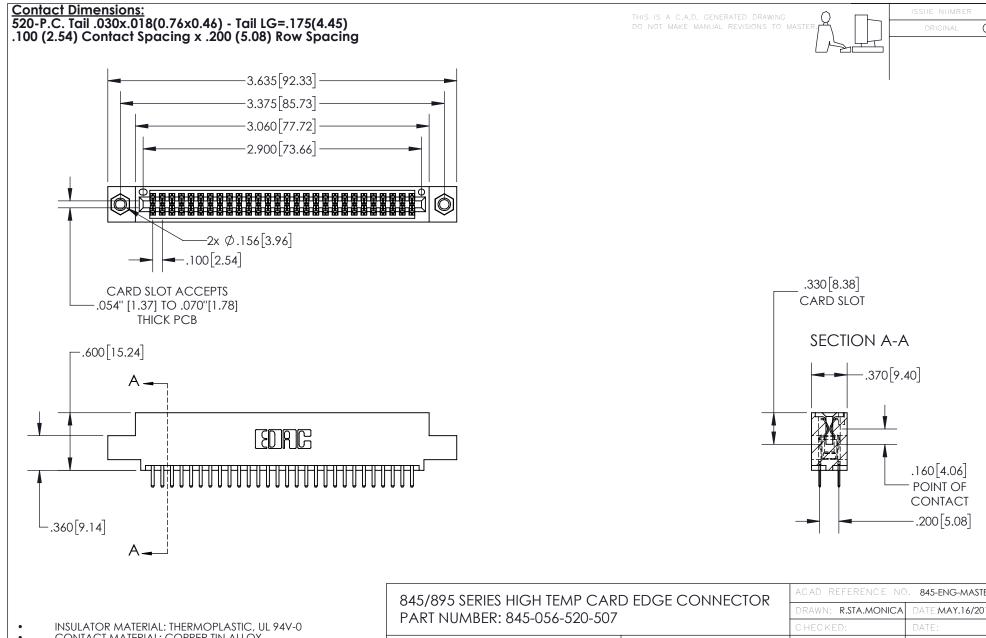

CONTACT MATERIAL; COPPER TIN ALLOY
CONTACT PLATING: GOLD ON THE MATING AREA, TIN PLATING
ON THE CONTACT TAILS, NICKEL UNDERPLATE

YOUR CONNECTION TO QUALITY & SERVICE

CANADA

| acad reference no. <b>845-eng-master</b> |                  |
|------------------------------------------|------------------|
| DRAWN: R.STA.MONICA                      | DATE:MAY.16/2017 |
| CHECKED:                                 | DATE:            |
| SCALE: 1:1                               | SHEET 1 OF 2     |
| DRAWING NUMBER                           | ISSUE            |
| 845-ENG-MASTER                           | 1                |