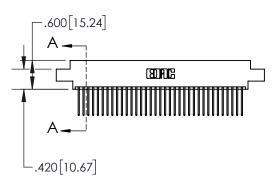

1

| .330[8.38]<br>CARD SLOT |                                   |  |  |  |
|-------------------------|-----------------------------------|--|--|--|
| -                       | .370[9.40]                        |  |  |  |
|                         | SECTION A-A                       |  |  |  |
| .150 [3.81              | .160[4.06]<br>POINT OF<br>CONTACT |  |  |  |
| -                       | 200[5.08]                         |  |  |  |