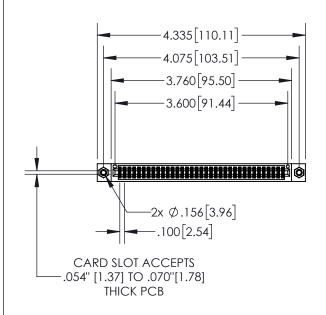

| 845/895 SERIES HIGH TEMP CARD EDGE CONNECTOR | ? |
|----------------------------------------------|---|
| PART NUMBER: 845-070-540-808                 |   |

| ACAD REFERENCE NO. 845-ENG-MASTER |                  |       |  |  |
|-----------------------------------|------------------|-------|--|--|
| DRAWN: R.STA.MONICA               | DATE:MAY.16/2017 |       |  |  |
| CHECKED:                          | DATE:            |       |  |  |
| SCALE: 1:2                        | SHEET 1          | OF 2  |  |  |
| DRAWING NUMBER                    |                  | ISSUE |  |  |
| 845-ENG-MASTER                    | 1                |       |  |  |