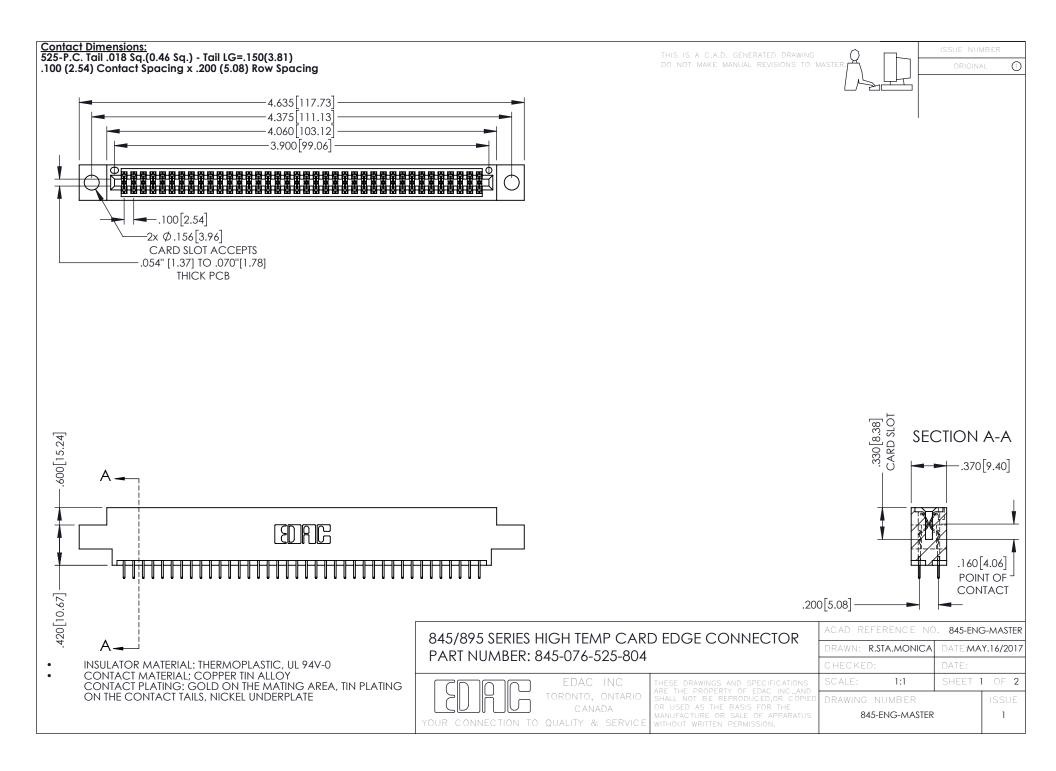

**Contact Code 558** Contact Code 559 Contact Code 560

- INSULATOR MATERIAL: THERMOPLASTIC POLYESTER, UL 94V-0 DAP MATERIAL AVAILABLE UPON REQUEST
- CONTACT MATERIAL; COPPER ALLOY

CONTACT PLATING: GOLD ON THE MATING AREA, TIN PLATING ON THE CONTACT TAILS, NICKEL UNDERPLATE

## 845/895 SERIES HIGH TEMP CARD EDGE CONNECTOR CONTACT CODE 555,556,558,559,560 DIMENSIONS

YOUR CONNECTION TO QUALITY & SERVICE

|   | ACAD REFERENCE NO. 845-ENG-MASTER |                  |
|---|-----------------------------------|------------------|
|   | DRAWN: R.STA.MONICA               | DATE:MAY.16/2017 |
|   | CHECKED:                          | DATE:            |
|   | SCALE: 1:1                        | SHEET 2 OF 2     |
| D | DRAWING NUMBER                    | ISSUE            |

845-ENG-MASTER