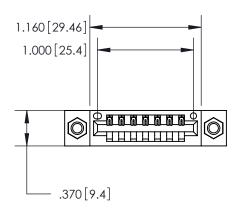

THIS IS A C.A.D. GENERATED DRAWING DO NOT MAKE MANUAL REVISIONS TO MASTER.

ISSUE NUMBER ORIGINAL

846/896 SERIES HIGH TEMP CARD EDGE CONNECTOR PART NUMBER: 846-007-520-607

**EDAC INC** TORONTO, ONTARIO CANADA

<u>Contact Dimensions:</u> 520-P.C. Tail .030x.018 (0.76x0.46) - Tail LG. = .175 (4.45) .125 (3.18) Contact Spacing x .250 (6.35) Row Spacing

- INSULATOR MATERIAL: THERMOPLASTIC POLYESTER, UL 94V-0 CONTACT MATERIAL; COPPER, NICKEL, TIN ALLOY CA-725 CONTACT PLATING: GOLD ON THE MATING AREA, TIN-LEAD
  - ON THE CONTACT TAILS, NICKEL UNDERPLATE