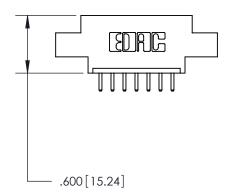

THIS IS A C.A.D. GENERATED DRAWING DO NOT MAKE MANUAL REVISIONS TO MASTER.

ISSUE NUMBER

.165[4.19]

.375 [9.54]

ORIGINAL

1

.060 [1.52] .125(3.18) to .210(5.33) **Outside Tails** .125(3.18) to .210(5.33) **Outside Tails** 