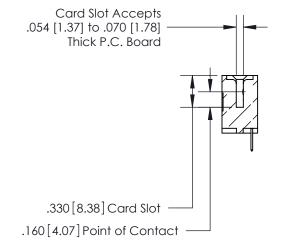

## 846/896 SERIES HIGH TEMP CARD EDGE CONNECTOR CONTACT CODE 555,556,558,559,560 DIMENSIONS

.150 [3.81]

YOUR CONNECTION TO QUALITY & SERVICE

**Contact Code 559** 

**EDAC INC** TORONTO, ONTARIO CANADA

THESE DRAWINGS AND SPECIFICATIONS ARE THE PROPERTY OF EDAC INC.,AND SHALL NOT BE REPRODUCED, OR COPIED OR USED AS THE BASIS FOR THE MANUFACTURE OR SALE OF APPARATUS WITHOUT WRITTEN PERMISSION.