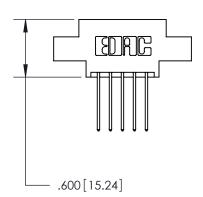

THIS IS A C.A.D. GENERATED DRAWING DO NOT MAKE MANUAL REVISIONS TO MASTER.

ISSUE NUMBER

.165[4.19]

.375 [9.54]

ORIGINAL

1

.060 [1.52] .125(3.18) to .210(5.33) **Outside Tails** .125(3.18) to .210(5.33) **Outside Tails** 