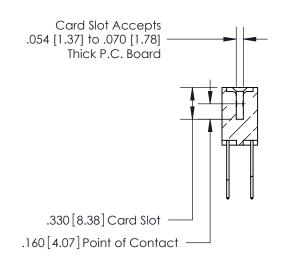

**Contact Code 560** 

INSULATOR MATERIAL: THERMOPLASTIC POLYESTER, UL 94V-0 CONTACT MATERIAL; COPPER, NICKEL, TIN ALLOY CA-725 CONTACT PLATING: GOLD ON THE MATING AREA, TIN-LEAD ON THE CONTACT TAILS, NICKEL UNDERPLATE

**Contact Code 558** 

## 846/896 SERIES HIGH TEMP CARD EDGE CONNECTOR CONTACT CODE 555,556,558,559,560 DIMENSIONS

.150 [3.81]

YOUR CONNECTION TO QUALITY & SERVICE

**Contact Code 559** 

**EDAC INC** TORONTO, ONTARIO CANADA

THESE DRAWINGS AND SPECIFICATIONS ARE THE PROPERTY OF EDAC INC.,AND SHALL NOT BE REPRODUCED, OR COPIED OR USED AS THE BASIS FOR THE MANUFACTURE OR SALE OF APPARATUS WITHOUT WRITTEN PERMISSION.