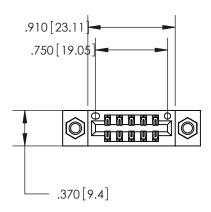

<u>Contact Dimensions:</u> 540-Wire Wrap .025 Sq. (0.64 Sq.) - Tail LG. =.560 (14.22) .125 (3.18) Contact Spacing x .250 (6.35) Row Spacing

- INSULATOR MATERIAL: THERMOPLASTIC POLYESTER, UL 94V-0 CONTACT MATERIAL; COPPER, NICKEL, TIN ALLOY CA-725 CONTACT PLATING: GOLD ON THE MATING AREA, TIN-LEAD
  - ON THE CONTACT TAILS, NICKEL UNDERPLATE

THIS IS A C.A.D. GENERATED DRAWING DO NOT MAKE MANUAL REVISIONS TO MASTER.

| 846/896 SERIES HIGH TEMP CARD EDGE CONNECTOR |
|----------------------------------------------|
| PART NUMBER: 846-010-540-807                 |