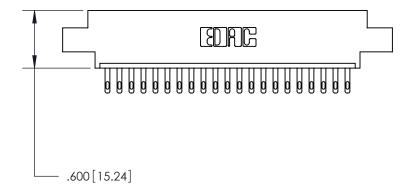

846-ENG-MASTER

THIS IS A C.A.D. GENERATED DRAWING DO NOT MAKE MANUAL REVISIONS TO MASTER.

ISSUE NUMBER

.165[4.19]

.375 [9.54]

ORIGINAL

1

.060 [1.52] .125(3.18) to .210(5.33) **Outside Tails** .125(3.18) to .210(5.33) **Outside Tails** 

**Contact Code 560** 

INSULATOR MATERIAL: THERMOPLASTIC POLYESTER, UL 94V-0 CONTACT MATERIAL; COPPER, NICKEL, TIN ALLOY CA-725 CONTACT PLATING: GOLD ON THE MATING AREA, TIN-LEAD ON THE CONTACT TAILS, NICKEL UNDERPLATE

**Contact Code 558** 

## 846/896 SERIES HIGH TEMP CARD EDGE CONNECTOR CONTACT CODE 555,556,558,559,560 DIMENSIONS

.150 [3.81]

YOUR CONNECTION TO QUALITY & SERVICE

**Contact Code 559** 

**EDAC INC** TORONTO, ONTARIO CANADA

THESE DRAWINGS AND SPECIFICATIONS ARE THE PROPERTY OF EDAC INC.,AND SHALL NOT BE REPRODUCED, OR COPIED OR USED AS THE BASIS FOR THE MANUFACTURE OR SALE OF APPARATUS WITHOUT WRITTEN PERMISSION.