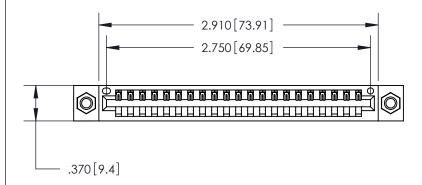

<u>Contact Dimensions:</u>
500-Wire Hole .050x.025 (1.27x0.64) - Tail LG. =.260 (6.60) .125 (3.18) Contact Spacing x .250 (6.35) Row Spacing

THIS IS A C.A.D. GENERATED DRAWING DO NOT MAKE MANUAL REVISIONS TO MASTER.

ISSUE NUMBER

ORIGINAL

(1)

Card Slot Accepts .054 [1.37] to .070 [1.78] Thick P.C. Board .330 [8.38] Card Slot .160 [4.07] Point of Contact -

ACAD REFERENCE NO.

INSULATOR MATERIAL: THERMOPLASTIC POLYESTER, UL 94V-0 CONTACT MATERIAL; COPPER, NICKEL, TIN ALLOY CA-725

CONTACT PLATING: GOLD ON THE MATING AREA, TIN-LEAD

ON THE CONTACT TAILS, NICKEL UNDERPLATE

846/896 SERIES HIGH TEMP CARD EDGE CONNECTOR PART NUMBER: 846-021-500-607

YOUR CONNECTION TO QUALITY & SERVICE

**EDAC INC** TORONTO, ONTARIO CANADA