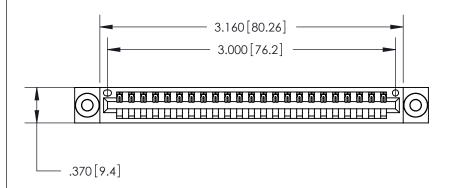

846/896 SERIES HIGH TEMP CARD EDGE CONNECTOR PART NUMBER: 846-023-522-603

YOUR CONNECTION TO QUALITY & SERVICE

**EDAC INC** TORONTO, ONTARIO CANADA

THESE DRAWINGS AND SPECIFICATIONS ARE THE PROPERTY OF EDAC INC., AND SHALL NOT BE REPRODUCED, OR COPIED OR USED AS THE BASIS FOR THE MANUFACTURE OR SALE OF APPARATUS WITHOUT WRITTEN PERMISSION.

Contact Dimensions: 522-P.C. Tail .025 Sq. (0.64 Sq.) - Tail LG. =.440 (11.18) .125 (3.18) Contact Spacing x .250 (6.35) Row Spacing

THIS IS A C.A.D. GENERATED DRAWING DO NOT MAKE MANUAL REVISIONS TO MASTER.