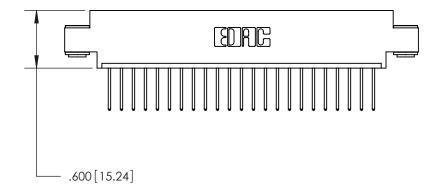

THIS IS A C.A.D. GENERATED DRAWING DO NOT MAKE MANUAL REVISIONS TO MASTER.

ISSUE NUMBER

.165[4.19]

.375 [9.54]

ORIGINAL

1

.060 [1.52] .125(3.18) to .210(5.33) **Outside Tails** .125(3.18) to .210(5.33) **Outside Tails** 