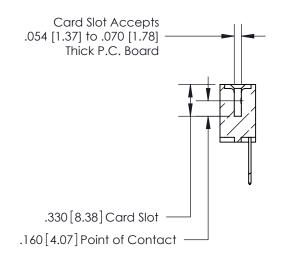

## 846/896 SERIES HIGH TEMP CARD EDGE CONNECTOR CONTACT CODE 555,556,558,559,560 DIMENSIONS

.150 [3.81]

YOUR CONNECTION TO QUALITY & SERVICE

**Contact Code 559** 

**EDAC INC** TORONTO, ONTARIO CANADA

THESE DRAWINGS AND SPECIFICATIONS ARE THE PROPERTY OF EDAC INC.,AND SHALL NOT BE REPRODUCED, OR COPIED OR USED AS THE BASIS FOR THE MANUFACTURE OR SALE OF APPARATUS WITHOUT WRITTEN PERMISSION.