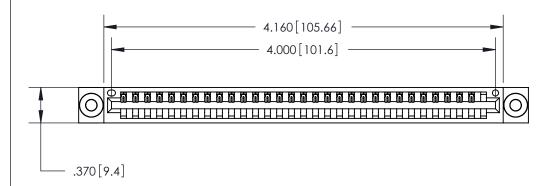

ISSUE NUMBER

ORIGINAL

Card Slot Accepts .054 [1.37] to .070 [1.78] Thick P.C. Board .330 [8.38] Card Slot .160 [4.07] Point of Contact -

INSULATOR MATERIAL: THERMOPLASTIC POLYESTER, UL 94V-0 CONTACT MATERIAL; COPPER, NICKEL, TIN ALLOY CA-725 CONTACT PLATING: GOLD ON THE MATING AREA, TIN-LEAD

ON THE CONTACT TAILS, NICKEL UNDERPLATE

846/896 SERIES HIGH TEMP CARD EDGE CONNECTOR PART NUMBER: 846-031-541-603

YOUR CONNECTION TO QUALITY & SERVICE

**EDAC INC** TORONTO, ONTARIO CANADA

THESE DRAWINGS AND SPECIFICATIONS ARE THE PROPERTY OF EDAC INC.,AND SHALL NOT BE REPRODUCED, OR COPIED OR USED AS THE BASIS FOR THE MANUFACTURE OR SALE OF APPARATUS WITHOUT WRITTEN PERMISSION.