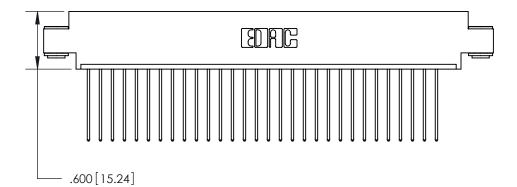

<u>Contact Dimensions:</u> 541-Wire Wrap .025 Sq. (0.64 Sq.) - Tail LG. =.750 (19.05) .125 (3.18) Contact Spacing x .250 (6.35) Row Spacing

THIS IS A C.A.D. GENERATED DRAWING DO NOT MAKE MANUAL REVISIONS TO MASTER.

ISSUE NUMBER

ORIGINAL

Card Slot Accepts .054 [1.37] to .070 [1.78] Thick P.C. Board .330 [8.38] Card Slot .160 [4.07] Point of Contact -

INSULATOR MATERIAL: THERMOPLASTIC POLYESTER, UL 94V-0 CONTACT MATERIAL; COPPER, NICKEL, TIN ALLOY CA-725 CONTACT PLATING: GOLD ON THE MATING AREA, TIN-LEAD

ON THE CONTACT TAILS, NICKEL UNDERPLATE

846/896 SERIES HIGH TEMP CARD EDGE CONNECTOR PART NUMBER: 846-031-541-603

YOUR CONNECTION TO QUALITY & SERVICE

**EDAC INC** TORONTO, ONTARIO CANADA

THESE DRAWINGS AND SPECIFICATIONS ARE THE PROPERTY OF EDAC INC.,AND SHALL NOT BE REPRODUCED, OR COPIED OR USED AS THE BASIS FOR THE MANUFACTURE OR SALE OF APPARATUS WITHOUT WRITTEN PERMISSION.