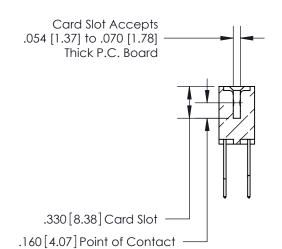

## 846/896 SERIES HIGH TEMP CARD EDGE CONNECTOR CONTACT CODE 555,556,558,559,560 DIMENSIONS

.150 [3.81]

YOUR CONNECTION TO QUALITY & SERVICE

**Contact Code 559** 

**EDAC INC** TORONTO, ONTARIO CANADA

THESE DRAWINGS AND SPECIFICATIONS ARE THE PROPERTY OF EDAC INC.,AND SHALL NOT BE REPRODUCED, OR COPIED OR USED AS THE BASIS FOR THE MANUFACTURE OR SALE OF APPARATUS WITHOUT WRITTEN PERMISSION.

**Contact Code 560** 

INSULATOR MATERIAL: THERMOPLASTIC POLYESTER, UL 94V-0 CONTACT MATERIAL; COPPER, NICKEL, TIN ALLOY CA-725 CONTACT PLATING: GOLD ON THE MATING AREA, TIN-LEAD ON THE CONTACT TAILS, NICKEL UNDERPLATE

**Contact Code 558** 