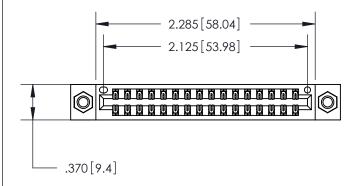

846/896 SERIES HIGH TEMP CARD EDGE CONNECTOR PART NUMBER: 846-032-540-207

**EDAC INC** TORONTO, ONTARIO CANADA

THESE DRAWINGS AND SPECIFICATIONS ARE THE PROPERTY OF EDAC INC., AND SHALL NOT BE REPRODUCED, OR COPIED OR USED AS THE BASIS FOR THE MANUFACTURE OR SALE OF APPARATUS WITHOUT WRITTEN PERMISSION.

<u>Contact Dimensions:</u> 540-Wire Wrap .025 Sq. (0.64 Sq.) - Tail LG. =.560 (14.22) .125 (3.18) Contact Spacing x .250 (6.35) Row Spacing

THIS IS A C.A.D. GENERATED DRAWING DO NOT MAKE MANUAL REVISIONS TO MASTER.

ISSUE NUMBER

ORIGINAL

.600 [15.24]

- INSULATOR MATERIAL: THERMOPLASTIC POLYESTER, UL 94V-0 CONTACT MATERIAL; COPPER, NICKEL, TIN ALLOY CA-725
- CONTACT PLATING: GOLD ON THE MATING AREA, TIN-LEAD ON THE CONTACT TAILS, NICKEL UNDERPLATE