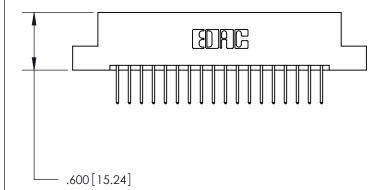

THIS IS A C.A.D. GENERATED DRAWING DO NOT MAKE MANUAL REVISIONS TO MASTER.

846/896 SERIES HIGH TEMP CARD EDGE CONNECTOR PART NUMBER: 846-036-526-207

**EDAC INC** TORONTO, ONTARIO CANADA

THESE DRAWINGS AND SPECIFICATIONS ARE THE PROPERTY OF EDAC INC., AND SHALL NOT BE REPRODUCED, OR COPIED OR USED AS THE BASIS FOR THE MANUFACTURE OR SALE OF APPARATUS WITHOUT WRITTEN PERMISSION.