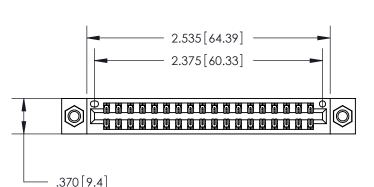

Contact Dimensions: 526-P.C. Tail .018 Sq. (0.46 Sq.) - Tail LG. =.350 (8.89) .125 (3.18) Contact Spacing x .250 (6.35) Row Spacing

- INSULATOR MATERIAL: THERMOPLASTIC POLYESTER, UL 94V-0 CONTACT MATERIAL; COPPER, NICKEL, TIN ALLOY CA-725
- CONTACT PLATING: GOLD ON THE MATING AREA, TIN-LEAD ON THE CONTACT TAILS, NICKEL UNDERPLATE

THIS IS A C.A.D. GENERATED DRAWING DO NOT MAKE MANUAL REVISIONS TO MASTER.

846/896 SERIES HIGH TEMP CARD EDGE CONNECTOR PART NUMBER: 846-036-526-207

**EDAC INC** TORONTO, ONTARIO CANADA

THESE DRAWINGS AND SPECIFICATIONS ARE THE PROPERTY OF EDAC INC., AND SHALL NOT BE REPRODUCED, OR COPIED OR USED AS THE BASIS FOR THE MANUFACTURE OR SALE OF APPARATUS WITHOUT WRITTEN PERMISSION.