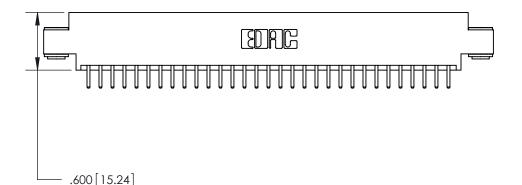

<u>Contact Dimensions:</u> 520-P.C. Tail .030x.018 (0.76x0.46) - Tail LG. = .175 (4.45) .125 (3.18) Contact Spacing x .250 (6.35) Row Spacing

THIS IS A C.A.D. GENERATED DRAWING DO NOT MAKE MANUAL REVISIONS TO MASTER.

ISSUE NUMBER

ORIGINAL

- 4.160 [105.66] 4.000 [101.6] -.370 [9.4]

> Card Slot Accepts .054 [1.37] to .070 [1.78] Thick P.C. Board .330 [8.38] Card Slot .160 [4.07] Point of Contact -

INSULATOR MATERIAL: THERMOPLASTIC POLYESTER, UL 94V-0 CONTACT MATERIAL; COPPER, NICKEL, TIN ALLOY CA-725 CONTACT PLATING: GOLD ON THE MATING AREA, TIN-LEAD

ON THE CONTACT TAILS, NICKEL UNDERPLATE

846/896 SERIES HIGH TEMP CARD EDGE CONNECTOR PART NUMBER: 846-062-520-803

YOUR CONNECTION TO QUALITY & SERVICE

**EDAC INC** TORONTO, ONTARIO CANADA

THESE DRAWINGS AND SPECIFICATIONS ARE THE PROPERTY OF EDAC INC., AND SHALL NOT BE REPRODUCED, OR COPIED OR USED AS THE BASIS FOR THE MANUFACTURE OR SALE OF APPARATUS WITHOUT WRITTEN PERMISSION.