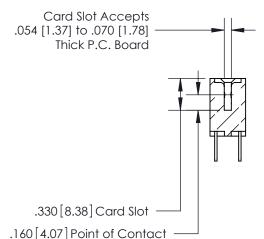

<u>Contact Dimensions:</u>
500-Wire Hole .050x.025 (1.27x0.64) - Tail LG. = .260 (6.60) .125 (3.18) Contact Spacing x .250 (6.35) Row Spacing THIS IS A C.A.D. GENERATED DRAWING 4.285 [108.84] 4.125 [104.78] .370 [9.4]

.600 [15.24]

INSULATOR MATERIAL: THERMOPLASTIC POLYESTER, UL 94V-0 CONTACT MATERIAL; COPPER, NICKEL, TIN ALLOY CA-725

CONTACT PLATING: GOLD ON THE MATING AREA, TIN-LEAD

ON THE CONTACT TAILS, NICKEL UNDERPLATE

ISSUE NUMBER DO NOT MAKE MANUAL REVISIONS TO MASTER. ORIGINAL

846/896 SERIES HIGH TEMP CARD EDGE CONNECTOR PART NUMBER: 846-064-500-207

YOUR CONNECTION TO QUALITY & SERVICE

**EDAC INC** TORONTO, ONTARIO CANADA