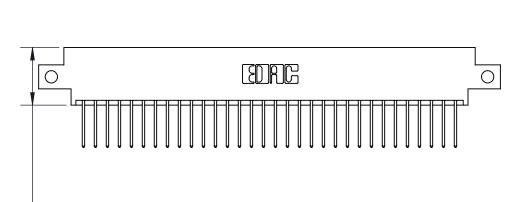

<u>Contact Dimensions:</u> 522-P.C. Tail .025 Sq. (0.64 Sq.) - Tail LG. =.440 (11.18) .125 (3.18) Contact Spacing x .250 (6.35) Row Spacing

THIS IS A C.A.D. GENERATED DRAWING DO NOT MAKE MANUAL REVISIONS TO MASTER.

ISSUE NUMBER

ORIGINAL

Card Slot Accepts .054 [1.37] to .070 [1.78] Thick P.C. Board .330 [8.38] Card Slot .160 [4.07] Point of Contact -

INSULATOR MATERIAL: THERMOPLASTIC POLYESTER, UL 94V-0 CONTACT MATERIAL; COPPER, NICKEL, TIN ALLOY CA-725

CONTACT PLATING: GOLD ON THE MATING AREA, TIN-LEAD ON THE CONTACT TAILS, NICKEL UNDERPLATE

.600 [15.24]

846/896 SERIES HIGH TEMP CARD EDGE CONNECTOR PART NUMBER: 846-064-522-812

YOUR CONNECTION TO QUALITY & SERVICE