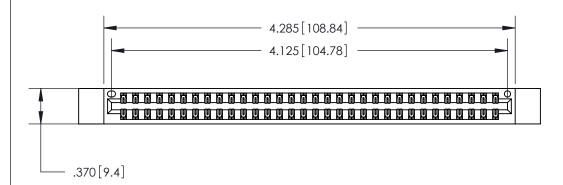

<u>Contact Dimensions:</u> 522-P.C. Tail .025 Sq. (0.64 Sq.) - Tail LG. =.440 (11.18) .125 (3.18) Contact Spacing x .250 (6.35) Row Spacing

THIS IS A C.A.D. GENERATED DRAWING DO NOT MAKE MANUAL REVISIONS TO MASTER.

ISSUE NUMBER

ORIGINAL

Card Slot Accepts .054 [1.37] to .070 [1.78] Thick P.C. Board .330 [8.38] Card Slot .160 [4.07] Point of Contact -

INSULATOR MATERIAL: THERMOPLASTIC POLYESTER, UL 94V-0 CONTACT MATERIAL; COPPER, NICKEL, TIN ALLOY CA-725

CONTACT PLATING: GOLD ON THE MATING AREA, TIN-LEAD ON THE CONTACT TAILS, NICKEL UNDERPLATE

.600 [15.24]

846/896 SERIES HIGH TEMP CARD EDGE CONNECTOR PART NUMBER: 846-064-522-812

YOUR CONNECTION TO QUALITY & SERVICE